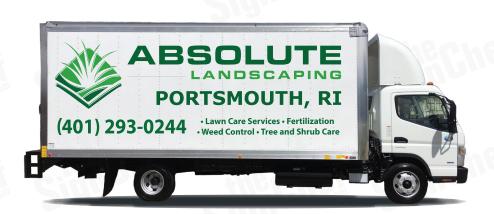

## **HIGH COVERAGE**

## Maximum Visibility & Brand Recognition

# Maximum Visibility & Brand Recognition:

The best way for your Company or Brand to be seen and recognized. The hightest visibility insures your message is communicated effectively and professionally.

## **HIGH COVERAGE**

52" tall letters →

12.5" tall letters  $\rightarrow$  (401) 293-0244 .Lawn Care Services • Fertilization .Weed Control • Tree and Shrub Care

14" tall letters

72" X 210" Overall Size\*