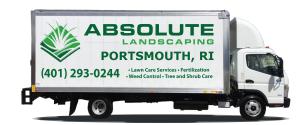

## **HIGH COVERAGE**

52" tall letters →

12.5" tall letters  $\rightarrow$  (401) 293-0244 .Lawn Care Services • Fertilization .Weed Control • Tree and Shrub Care

14" tall letters

72" X 210" Overall Size\*

**SIDES** 

## **BACK**

38" X 86" Overall Size\*