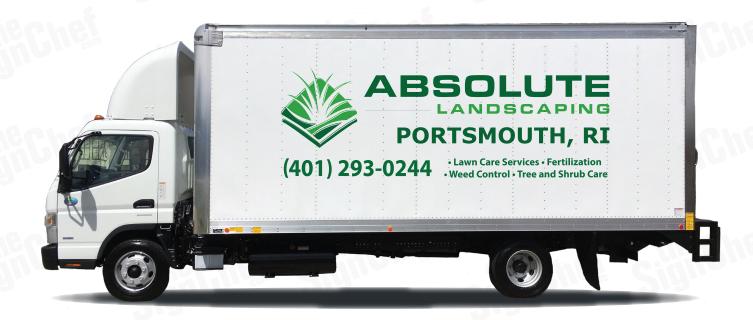

## **HIGH COVERAGE**

## Maximum Visibility & Brand Recognition

# Maximum Visibility & Brand Recognition:

The best way for your Company or Brand to be seen and recognized. The hightest visibility insures your message is communicated effectively and professionally.