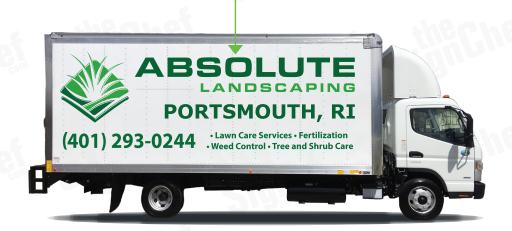

## **HIGH COVERAGE**

## Maximum Visibility & Brand Recognition

# Maximum Visibility & Brand Recognition:

The best way for your Company or Brand to be seen and recognized. The hightest visibility insures your message is communicated effectively and professionally.

## **HIGH COVERAGE**

52" tall letters →

12.5" tall letters  $\rightarrow$  (401) 293-0244 .Lawn Care Services • Fertilization .Weed Control • Tree and Shrub Care

14" tall letters

72" X 210" Overall Size\*