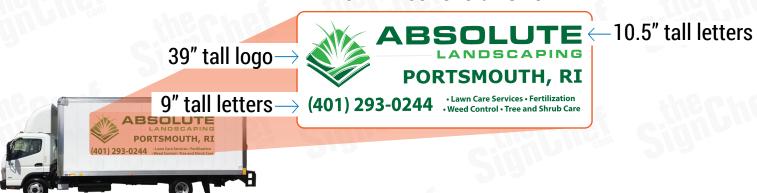

|
|-----------------|------------|------------|-----------|
|                 | Right Side | Left Side  | Back Side |
| High Coverage*  | 72" X 210" | 72" X 210" | 38" X 86" |
| Medium Coverage | 54" X 158" | 54" X 158" | 29" X 65" |
| Low Coverage    | 40" X 118" | 40" X 118" | N/A       |

<sup>\*</sup>Final Price will be dependent upon the level of coverage you select and grade of vinyl

## **COVERAGE SPECIFICATIONS**

## **HIGH COVERAGE**



52" tall letters →

12.5" tall letters  $\rightarrow$  (401) 293-0244 .Lawn Care Services • Fertilization .Weed Control • Tree and Shrub Care

14" tall letters



72" X 210" Overall Size\*





**SIDES** 

## **BACK**

38" X 86" Overall Size\*





## **COVERAGE SPECIFICATIONS**

## **MEDIUM COVERAGE**





#### 54" X 158" Overall Size\*



## **SIDES**

## **BACK**





## **COVERAGE SPECIFICATIONS**

## **LOW COVERAGE**

40" X 118" Overall Size\*





40" X 118" Overall Size\*





**SIDES** 

# What makes the different grades of Vinyl, different?

#### STANDARD GRADE - Rated up to 3 years

- Standard Ink
- Standard Vinyl
- Standard Laminate
- Standard Grade Vinyl Package has the Lowest price point and is perfect for short term use.

#### PREMIUM GRADE - Rated up to 5 years

- Premium Ink
- Premium Vinyl
- Premium Laminate
- Premium Grade Vinyl Package features air-release technology for smoother and easier, bubble-free applications.

#### **ULTRA-PREMIUM GRADE - Rated up to 10 years**

- Ultra-Premium Ink
- Ultra-Premium Vinyl
- Ultra-Premium
   UV Protective Laminate
- Ultra-Premium Grade Vinyl Package features advanced