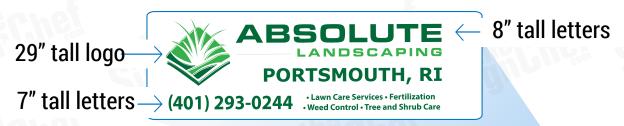

## **HIGH COVERAGE**

52" tall letters →

12.5" tall letters  $\rightarrow$  (401) 293-0244 .Lawn Care Services • Fertilization .Weed Control • Tree and Shrub Care

14" tall letters

72" X 210" Overall Size\*

**SIDES** 