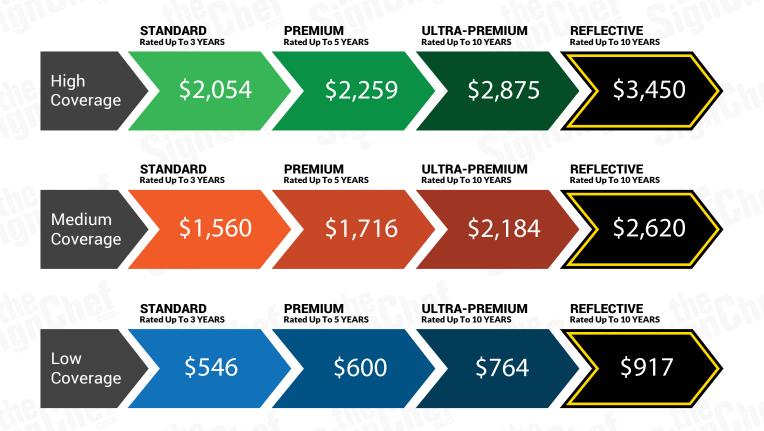

# **Pricing Options for High Coverage**

STANDARD Rated Up To 3 YEARS

PREMIUM Rated Up To 10 YEARS

High Coverage

\$2,054

\$2,259

\$2,875

# **Pricing Options for Medium Coverage**

STANDARD Rated Up To 3 YEARS

PREMIUM Rated Up To 5 YEARS

ULTRA-PREMIUM Rated Up To 10 YEARS

REFLECTIVE Rated Up To 10 YEARS

\$1,560

\$1,716

\$2,184

# **Pricing Options for Low Coverage**

\*Low Coverage does not include Rear graphic.