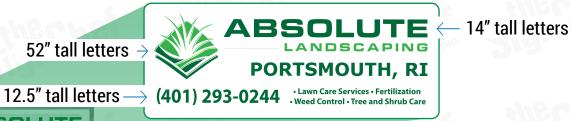

## **HIGH COVERAGE**

52" tall letters →

12.5" tall letters  $\rightarrow$  (401) 293-0244 .Lawn Care Services • Fertilization .Weed Control • Tree and Shrub Care

14" tall letters

72" X 210" Overall Size\*