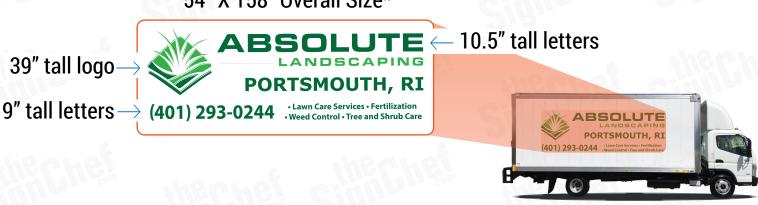

AGE  |            |            |           |
|-----------------|------------|------------|-----------|
|                 | Right Side | Left Side  | Back Side |
| High Coverage*  | 72" X 210" | 72" X 210" | 38" X 86" |
| Medium Coverage | 54" X 158" | 54" X 158" | 29" X 65" |
| Low Coverage    | 40" X 118" | 40" X 118" | N/A       |

<sup>\*</sup>Final Price will be dependent upon the level of coverage you select and grade of vinyl

## **COVERAGE SPECIFICATIONS**

## **HIGH COVERAGE**



52" tall letters →

12.5" tall letters  $\rightarrow$  (401) 293-0244 .Lawn Care Services • Fertilization .Weed Control • Tree and Shrub Care

14" tall letters



72" X 210" Overall Size\*





**SIDES** 

## **BACK**

38" X 86" Overall Size\*





## **COVERAGE SPECIFICATIONS**

## **MEDIUM COVERAGE**





#### 54" X 158" Overall Size\*



## **SIDES**

## **BACK**





## **COVERAGE SPECIFICATIONS**

## **LOW COVERAGE**

40" X 118" Overall Size\*





40" X 118" Overall Size\*





**SIDES** 

# What makes the different grades of Vinyl, different?

#### STANDARD GRADE - Rated up to 3 years

- Standard Ink
- Standard Vinyl
- Standard Laminate
- Standard Grade Vinyl Package has the Lowest price point and is perfect for short term use.

#### PREMIUM GRADE - Rated up to 5 years

- Premium Ink
- Premium Vinyl
- Premium Laminate
- Premium Grade Vinyl Package features air-release technology for smoother and easier, bubble-free applications.

#### **ULTRA-PREMIUM GRADE - Rated up to 10 years**

- Ultra-Premium Ink
- Ultra-Premium Vinyl
- Ultra-Premium
   UV Protective Laminate
- Ultra-Premium Gra