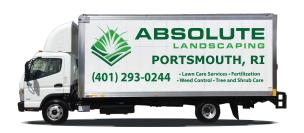

# Maximum Visibility & Brand Recognition:

The best way for your Company or Brand to be seen and recognized. The hightest visibility insures your message is communicated effectively and professionally.

## **HIGH COVERAGE**

52" tall letters →

12.5" tall letters  $\rightarrow$  (401) 293-0244 .Lawn Care Services • Fertilization .Weed Control • Tree and Shrub Care

14" tall letters

72" X 210" Overall Size\*