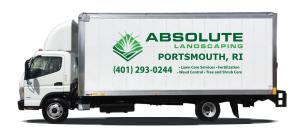

## **MEDIUM COVERAGE**

#### 54" X 158" Overall Size\*

## **SIDES**

## **BACK**