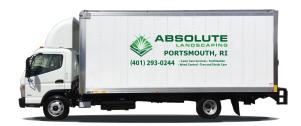

## **HIGH COVERAGE**

## Maximum Visibility & Brand Recognition

# Maximum Visibility & Brand Recognition:

The best way for your Company or Brand to be seen and recognized. The hightest visibility insures your message is communicated effectively and professionally.

## **HIGH COVERAGE**

52" tall letters →

12.5" tall letters  $\rightarrow$  (401) 293-0244 .Lawn Care Services • Fertilization .Weed Control • Tree and Shrub Care

14" tall letters

72" X 210" Overall Size\*