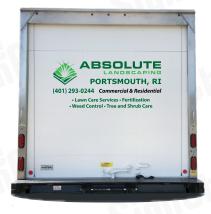

hightest visibility insures your message is communicated effectively and professionally.



#### MEDIUM Coverage

#### Average Visibility

Our most popular branding package, this is a great value for those who are in need of mobile image branding as well as the most coverage for the price.



#### LOW Coverage

#### Lowest Visibility:

Ideal for small budgets this coverage option communicates your message or Brand with the smallest footprint.



# **Pricing Options for High Coverage**

STANDARD Rated Up To 3 YEARS

PREMIUM Rated Up To 10 YEARS

High Coverage

\$2,054

\$2,259

\$2,875







# **Pricing Options for Medium Coverage**

STANDARD Rated Up To 3 YEARS

PREMIUM Rated Up To 5 YEARS

ULTRA-PREMIUM Rated Up To 10 YEARS

REFLECTIVE Rated Up To 10 YEARS

\$1,560

\$1,716

\$2,184







# **Pricing Options for Low Coverage**







\*Low Coverage does not include Rear graphic.

## **PRICING & COVERAGE OPTIONS**



| TOTAL COVERAGE  |            |            |           |
|-----------------|------------|------------|-----------|
|                 | Right Side | Left Side  | Back Side |
| High Coverage*  | 72" X 210" | 72" X 210" | 38" X 86" |
| Medium Coverage | 54" X 158" | 54" X 158" | 29" X 65" |
| Low Coverage    | 40" X 118" | 40" X 118" | N/A       |

<sup>\*</sup>Final Price will be dependent upon the level of coverage you select and grade of vinyl

## **COVERAGE SPECIFICATIONS**

## **HIGH COVERAGE**



52" tall letters →

12.5" tall letters  $\rightarrow$  (401) 293-0244 .Lawn Care Services • Fertilization .Weed Control • Tree and Shrub Care

14" tall letters