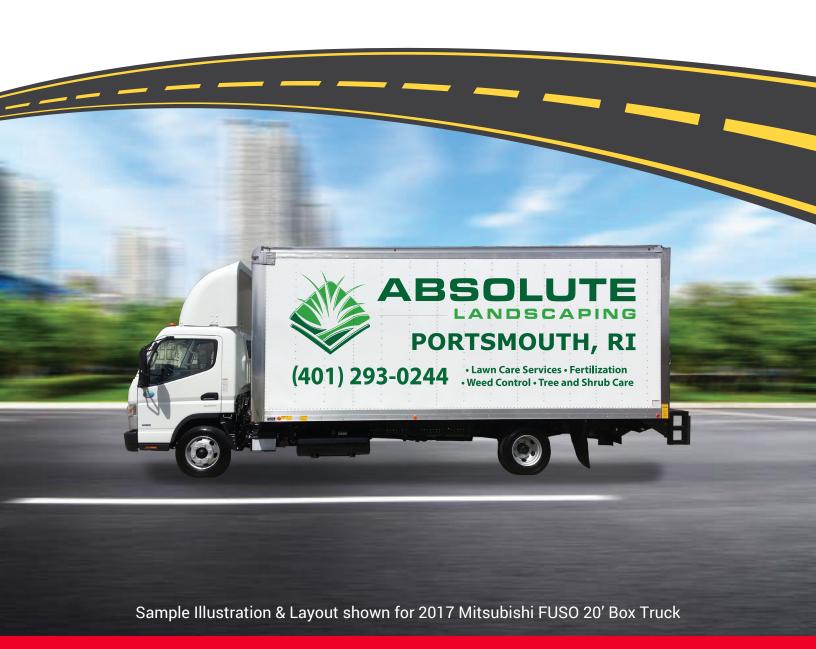

## **HIGH COVERAGE**

52" tall letters →

12.5" tall letters  $\rightarrow$  (401) 293-0244 .Lawn Care Services • Fertilization .Weed Control • Tree and Shrub Care

14" tall letters

72" X 210" Overall Size\*