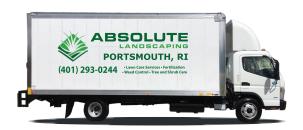

## **COVERAGE SPECIFICATIONS**

## **LOW COVERAGE**

40" X 118" Overall Size\*

40" X 118" Overall Size\*

**SIDES** 