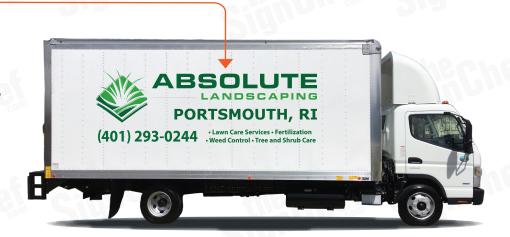

## **HIGH COVERAGE**

52" tall letters →

12.5" tall letters  $\rightarrow$  (401) 293-0244 .Lawn Care Services • Fertilization .Weed Control • Tree and Shrub Care

14" tall letters

72" X 210" Overall Size\*

**SIDES** 