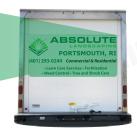

graphic.

## **PRICING & COVERAGE OPTIONS**



| TOTAL COVERAGE  |            |            |           |
|-----------------|------------|------------|-----------|
|                 | Right Side | Left Side  | Back Side |
| High Coverage*  | 72" X 210" | 72" X 210" | 38" X 86" |
| Medium Coverage | 54" X 158" | 54" X 158" | 29" X 65" |
| Low Coverage    | 40" X 118" | 40" X 118" | N/A       |

<sup>\*</sup>Final Price will be dependent upon the level of coverage you select and grade of vinyl

## **COVERAGE SPECIFICATIONS**

## **HIGH COVERAGE**



52" tall letters →

12.5" tall letters  $\rightarrow$  (401) 293-0244 .Lawn Care Services • Fertilization .Weed Control • Tree and Shrub Care

14" tall letters



72" X 210" Overall Size\*





**SIDES** 

## **BACK**

38" X 86" Overall Size\*





## **COVERAGE SPECIFICATIONS**

## **MEDIUM COVERAGE**





#### 54" X 158" Overall Size\*



## **SIDES**

## **BACK**





## **COVERAGE SPECIFICATIONS**

## **LOW COVERAGE**

40" X 118" Overall Size\*





40" X 118" Overall Size\*





**SIDES** 

# What makes the different grades of Vinyl, different?

#### STANDARD GRADE - Rated up to 3 years

- Standard Ink
- Standard Vinyl
- Standard Laminate
- Standard Grade Vinyl Package has the Lowest price point and is perfect for short term use.

#### PREMIUM GRADE - Rated up to 5 years

- Premium Ink
- Premium Vinyl
- Premium Laminate
- Premium Grade Vinyl Package features air-release technology for smoother and easier, bubble-free applications.

#### **ULTRA-PREMIUM GRADE - Rated up to 10 years**

- Ultra-Premium Ink
- Ultra-Premium Vinyl
-