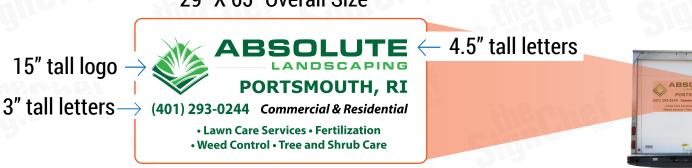

-----------|------------|-----------|
|                 | Right Side | Left Side  | Back Side |
| High Coverage*  | 72" X 210" | 72" X 210" | 38" X 86" |
| Medium Coverage | 54" X 158" | 54" X 158" | 29" X 65" |
| Low Coverage    | 40" X 118" | 40" X 118" | N/A       |

<sup>\*</sup>Final Price will be dependent upon the level of coverage you select and grade of vinyl

## **COVERAGE SPECIFICATIONS**

## **HIGH COVERAGE**



52" tall letters →

12.5" tall letters  $\rightarrow$  (401) 293-0244 .Lawn Care Services • Fertilization .Weed Control • Tree and Shrub Care

14" tall letters



72" X 210" Overall Size\*





**SIDES** 

## **BACK**

38" X 86" Overall Size\*





## **COVERAGE SPECIFICATIONS**

## **MEDIUM COVERAGE**





#### 54" X 158" Overall Size\*



## **SIDES**

## **BACK**





## **COVERAGE SPECIFICATIONS**

## **LOW COVERAGE**

40" X 118" Overall Size\*





40" X 118" Overall Size\*





**SIDES** 

# What makes the different grades of Vinyl, different?

#### STANDARD GRADE - Rated up to 3 years

- Standard Ink
- Standard Vinyl
- Standard Laminate
- Standard Grade Vinyl Package has the Lowest price point and is perfect for short term use.

#### PREMIUM GRADE - Rated up to 5 years

- Premium Ink
- Premium Vinyl
- Premium Laminate
- Premium Grade Vinyl Package features air-release technology for smoother and easier, bubble-free applications.

#### **ULTRA-PREMIUM GRADE - Rated up to 10 years**

- Ultra-Premium Ink
- Ultra-Premium Vinyl
- Ultra-Premium
   UV Protective Laminate
- Ultra-Premium Grade Vinyl Package features advanced air-release technology that yi