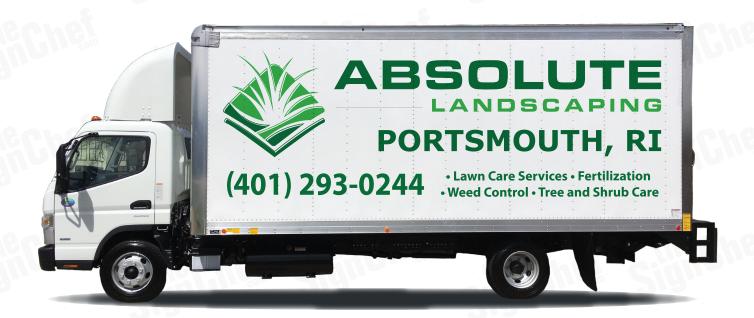

# Maximum Visibility & Brand Recognition:

The best way for your Company or Brand to be seen and recognized. The hightest visibility insures your message is communicated effectively and professionally.

## Maximum Visibility & Brand Recognition