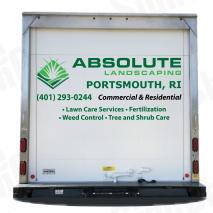

## LOW COVERAGE

### Lowest Visibility







# **Coverage Options**

#### HIGH Coverage

# Maximum Visibility & Brand Recognition:

The best way for your Company or Brand to be seen and recognized. The hightest visibility insures your message is communicated effectively and professionally.



#### MEDIUM Coverage

#### Average Visibility

Our most popular branding package, this is a great value for those who are in need of mobile image branding as well as the most coverage for the price.



#### LOW Coverage

#### Lowest Visibility:

Ideal for small budgets this coverage option communicates your message or Brand with the smallest footprint.



# **Pricing Options for High Coverage**

STANDARD Rated Up To 3 YEARS

PREMIUM Rated Up To 10 YEARS

High Coverage

\$2,054

\$2,259

\$2,875







# **Pricing Options for Medium Coverage**

STANDARD Rated Up To 3 YEARS

PREMIUM Rated Up To 5 YEARS

ULTRA-PREMIUM Rated Up To 10 YEARS

REFLECTIVE Rated Up To 10 YEARS

\$1,560

\$1,716

\$2,184







# **Pricing Options for Low Coverage**







\*Low Coverage does not include Rear graphic.

## **PRICING & COVERAGE OPTIONS**



| TOTAL COVERAGE  |            |            |           |
|-----------------|------------|------------|-----------|
|                 | Right Side | Left Side  | Back Side |
| High Coverage*  | 72" X 210" | 72" X 210" | 38" X 86" |
| Medium Coverage | 54" X 158" | 54" X 158" | 29" X 65" |
| Low Coverage    | 40" X 118" | 40" X 118" | N/A       |

<sup>\*</sup>Final Price will be dependent upon the level of coverage you select and grade of vinyl

## **COVERAG