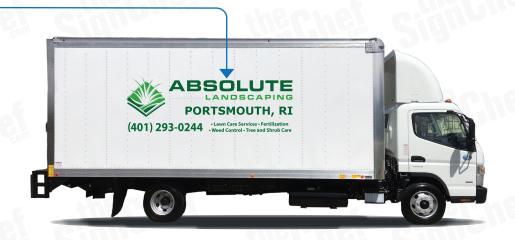

# **Coverage Options**

## **HIGH COVERAGE**

## Maximum Visibility & Brand Recognition







## **MEDIUM COVERAGE**

### Average Visibility







## LOW COVERAGE

### Lowest Visibility







# **Coverage Options**

#### HIGH Coverage

# Maximum Visibility & Brand Recognition:

The best way for your Company or Brand to be seen and recognized. The hightest visibility insures your message is communicated effectively and professionally.



#### MEDIUM Coverage

#### Average Visibility

Our most popular branding package, this is a great value for those who are in need of mobile image branding as well as the most coverage for the price.



#### LOW Coverage

#### Lowest Visibility:

Ideal for small budgets this coverage option communicates your message or Brand with the smallest footprint.



# **Pricing Options for High Coverage**

STANDARD Rated Up To 3 YEARS

PREMIUM Rated Up To 10 YEARS

High Coverage

\$2,054

\$2,259

\$2,875







# **Pricing Options for Medium Coverage**

STANDARD Rated Up To 3 YEARS

PREMIUM Rated Up To 5 YEARS

ULTRA-PREMIUM Rated Up To 10 YEARS

REFLECTIVE Rated Up To 10 YEARS

\$1,560

\$1,716

\$2,184







# **Pricing Options for Low Coverage**







\*Low Coverage does not include Rear graphic.

## **PRICING & COVERAGE OPTIONS**



| TOTAL COVERAGE  |            |            |           |
|-----------------|------------|------------|-----------|
|                 | Right Side | Left Side  | Back Side |
| High Coverage*  | 72" X 210" | 72" X 210" | 38" X 86" |
| Medium Coverage | 54" X 158" | 54" X 158" | 29" X 65" |
| Low Coverage    | 40" X