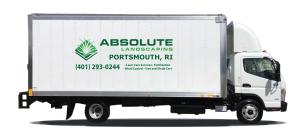

## **HIGH COVERAGE**

## Maximum Visibility & Brand Recognition

# Maximum Visibility & Brand Recognition:

The best way for your Company or Brand to be seen and recognized. The hightest visibility insures your message is communicated effectively and professionally.

## **HIGH COVERAGE**

52" tall letters →

12.5" tall letters  $\rightarrow$  (401) 293-0244 .Lawn Care Services • Fertilization .Weed Control • Tree and Shrub Care

14" tall letters

72" X 210" Overall Size\*