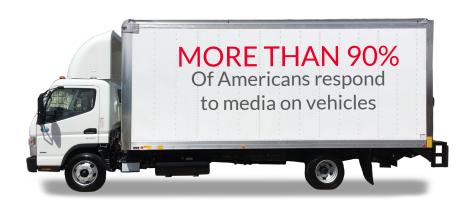

# **Why Truck Graphics?**

97%

Of People Remember Ads placed on vehicles versus just 20% for Billboards

80%

Increase in Visual Impression

# 30,000-70,000 DAILY

Vehicle Graphics have the ability to reach between 30,000 and 70,000 people Daily

\$.77 Cents
Per 1,000 Impressions

\$

24/7
Advertising

29% Buy Based On Vehicle Ads