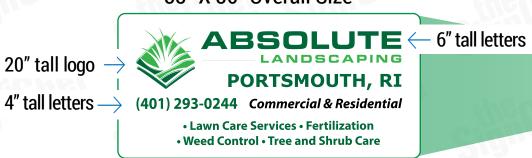

## **LOW COVERAGE**

40" X 118" Overall Size\*

40" X 118" Overall Size\*

**SIDES** 