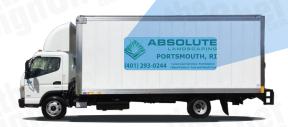

# Maximum Visibility & Brand Recognition:

The best way for your Company or Brand to be seen and recognized. The hightest visibility insures your message is communicated effectively and professionally.

## **HIGH COVERAGE**

52" tall letters →

12.5" tall letters  $\rightarrow$  (401) 293-0244 .Lawn Care Services • Fertilization .Weed Control • Tree and Shrub Care

14" tall letters

72" X 210" Overall Size\*