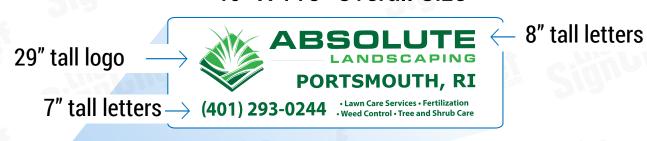

## **HIGH COVERAGE**

52" tall letters →

12.5" tall letters  $\rightarrow$  (401) 293-0244 .Lawn Care Services • Fertilization .Weed Control • Tree and Shrub Care

14" tall letters

72" X 210" Overall Size\*

**SIDES** 