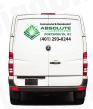

## **BACK**

51.5" X 57" Overall Size\*

← 3.5" tall letters

**Commercial & Residential** ← 3" tall letters

- Lawn Care Services Fertilization
- Weed Control Tree and Shrub Care