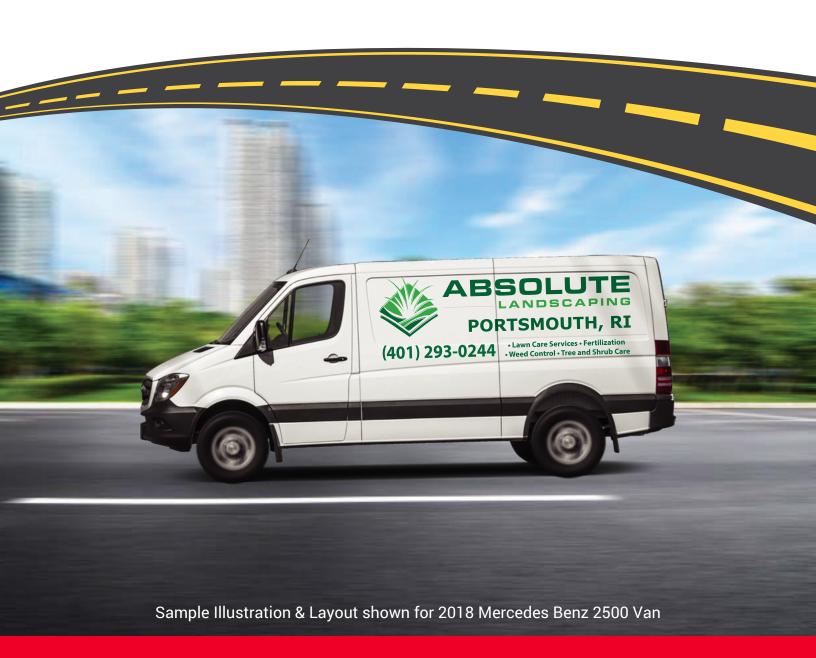

# VAN LETTERING & GRAPHICS PRICING & OPTIONS

## **BACK**

51.5" X 57" Overall Size\*

← 3.5" tall letters

**Commercial & Residential** ← 3" tall letters

- Lawn Care Services Fertilization
- Weed Control Tree and Shrub Care