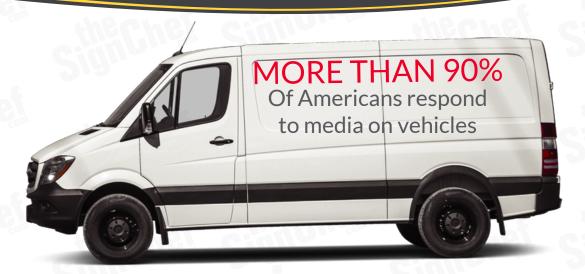

## **Why Van Graphics?**

97%

Of People Remember Ads placed on vehicles versus just 20% for Billboards

80%

Increase in Visual Impression