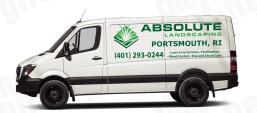

## **HIGH COVERAGE**

7" tall letters

## 38" X 105" Overall Size\*

## **SIDES**

- 7" tall letters

## **BACK**

51.5" X 57" Overall Size\*

← 3.5" tall letters

**Commercial & Residential** ← 3" tall letters

- Lawn Care Services Fertilization
- Weed Control Tree and Shrub Care