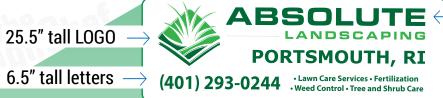

## **HIGH COVERAGE**

7" tall letters

## 38" X 105" Overall Size\*

## **SIDES**

- 7" tall letters

## **BACK**

51.5" X 57" Overall Size\*

← 3.5" tall letters

**Commercial & Residential** ← 3" tall letters

- Lawn Care Services Fertilization
- Weed Control Tree and Shrub Care