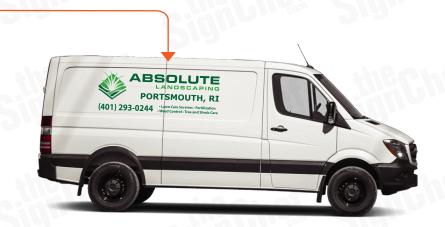

## **HIGH COVERAGE**

7" tall letters

## 38" X 105" Overall Size\*

## **SIDES**

- 7" tall letters

## **BACK**

51.5" X 57" Overall Size\*

← 3.5" tall letters

**Commercial & Residential** ← 3" tall letters

- Lawn Care Services Fertilization
- Weed Control Tree and Shrub Care