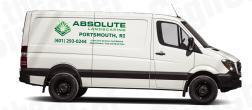

# VAN LETTERING & GRAPHICS PRICING & OPTIONS



## Minimize fading with Solar Protection!



When the sun starts beating down on your Van Lettering & Graphics, Which Level of Solar Protection Will You Need?





UV Rating up to 3 YEARS

PREMIUM High Protection



UV Rating up to **5 YEARS** 

ULTRA-PREMIUM Maximum Protection



UV Rating up to

REFLECTIVE Maximum Protection



UV Rating up to

Get Clear, UV Protective Laminate to Improve the Fade-Resistance of Your New Van Graphics!



Clear, 3M Brand, UV Protective Laminate

Seals and protects from the rain, sun and road grime.



# **Coverage Options**

## HIGH COVERAGE

## **Maximum Visibility & Brand Recognition**







## **MEDIUM COVERAGE**

## Average Visibility







## LOW COVERAGE

## Lowest Visibility







## **Coverage Options**

#### HIGH Coverage

## Maximum Visibility & Brand Recognition:

The best way for your Company or Brand to be seen and recognized. The hightest visibility insures your message is communicated effectively and professionally.



#### MEDIUM Coverage

#### Average Visibility

Our most popular branding package, this is a great value for those who are in need of mobile image branding as well as the most coverage for the price.



#### LOW Coverage

#### Lowest Visibility:

Ideal for small budgets this coverage option communicates your message or Brand with the smallest footprint.



# **Pricing Options for High Coverage**







# **Pricing Options for Medium Coverage**







# **Pricing Options for Low Coverage**

STANDARD