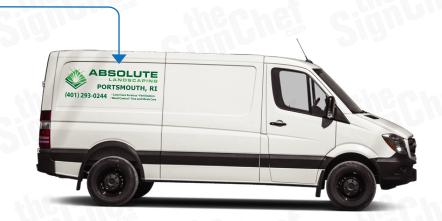

## **HIGH COVERAGE**

7" tall letters

## 38" X 105" Overall Size\*

## **SIDES**

- 7" tall letters