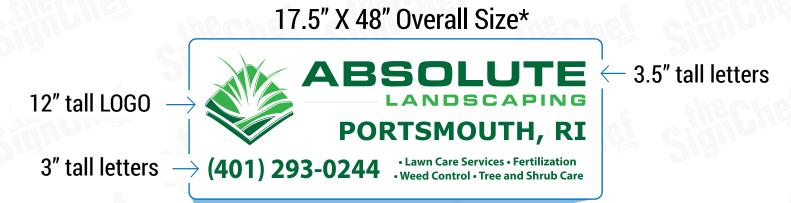

## **BACK**

51.5" X 57" Overall Size\*

← 3.5" tall letters

**Commercial & Residential** ← 3" tall letters

- Lawn Care Services Fertilization
- Weed Control Tree and Shrub Care