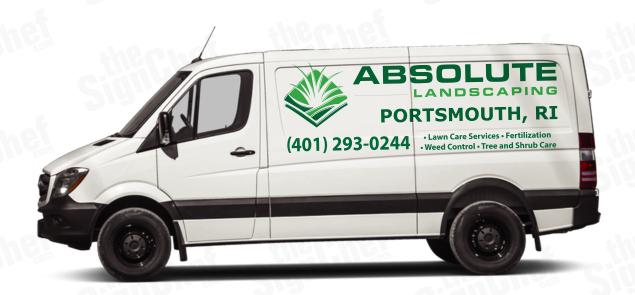

## **HIGH COVERAGE**

7" tall letters

## 38" X 105" Overall Size\*

## **SIDES**

- 7" tall letters

## **BACK**

51.5" X 57" Overall Size\*

← 3.5" tall letters

**Commercial & Residential** ← 3" tall letters

- Lawn Care Services Fertilization
- Weed Control Tree and Shrub Care