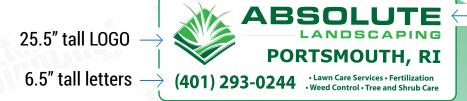

## **HIGH COVERAGE**

7" tall letters

## 38" X 105" Overall Size\*

## **SIDES**

- 7" tall letters

## **BACK**

51.5" X 57" Overall Size\*

← 3.5" tall letters

**Commercial & Residential** ← 3" tall letters

- Lawn Care Services Fertilization
- Weed Control Tree and Shrub Care