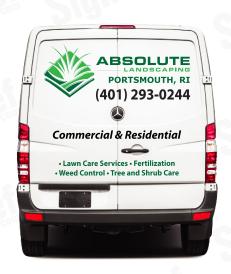

## **BACK**

51.5" X 57" Overall Size\*

← 3.5" tall letters

**Commercial & Residential** ← 3" tall letters

- Lawn Care Services Fertilization
- Weed Control Tree and Shrub Care