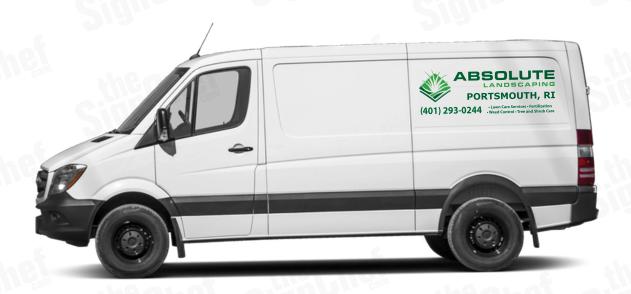

## HIGH COVERAGE

## **Maximum Visibility & Brand Recognition**

## Maximum Visibility & Brand Recognition:

The best way for your Company or Brand to be seen and recognized. The hightest visibility insures your message is communicated effectively and professionally.