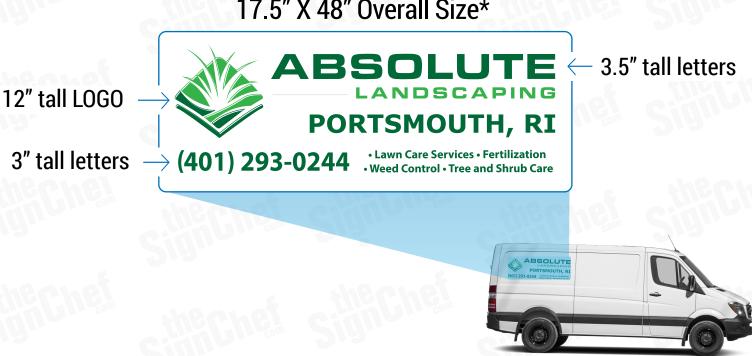

## **LOW COVERAGE**

**SIDES** 

\*Low Coverage does not include Rear graphic.

\*Low Coverage does not include Rear graphic.