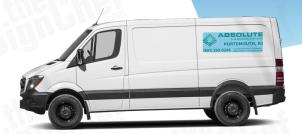

e*  | 38" X 105"  | 38" X 105"  | 51.5" X 57" |
| Medium Coverage | 23" X 64"   | 23" X 64"   | 18" X 46"   |
| Low Coverage    | 17.5" X 48" | 17.5" X 48" | N/A         |

<sup>\*</sup>Final Price will be dependent upon the level of coverage you select and grade of vinyl

## **COVERAGE SPECIFICATIONS**

## **HIGH COVERAGE**





7" tall letters



## 38" X 105" Overall Size\*





## **SIDES**

- 7" tall letters

## **BACK**

51.5" X 57" Overall Size\*





← 3.5" tall letters

**Commercial & Residential** ← 3" tall letters

- Lawn Care Services Fertilization
- Weed Control Tree and Shrub Care



## **COVERAGE SPECIFICATIONS**

## **MEDIUM COVERAGE**





4.5" tall letters



## 23" X 64" Overall Size\*



SIDES

## **BACK**





## **COVERAGE SPECIFICATIONS**

## **LOW COVERAGE**









**SIDES** 

\*Low Coverage does not include Rear graphic.

# What makes the different grades of Vinyl, different?

#### STANDARD GRADE - Rated up to 3 years

- Standard Ink
- Standard Vinyl
- Standard Laminate
- Standard Grade Vinyl Package has the Lowest price point and is perfect for short term use.

#### PREMIUM GRADE - Rated up to 5 years

- Premium Ink
- Premium Vinyl
- Premium Laminate
- Premium Grade Vinyl Package features air-release technology for smoother and easier, bubble-free applications.

#### **ULTRA-PREMIUM GRADE - Rated up to 10 years**

- Ultra-Premium Ink
- Ultra-Premium Vinyl
- Ultra-Premium
   UV Protective Laminate
- Ultra-Premium Grade Vinyl Package features advanced air-release technology that yields professional quality results.

### REFLECTIVE ULTRA-PREMIUM GRA