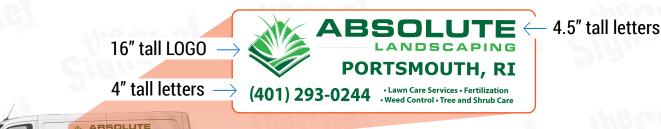

## **MEDIUM COVERAGE**

4.5" tall letters

## 23" X 64" Overall Size\*

SIDES

## **BACK**