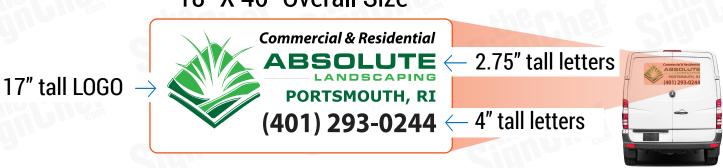

## **HIGH COVERAGE**

7" tall letters

## 38" X 105" Overall Size\*

## **SIDES**

- 7" tall letters

## **BACK**

51.5" X 57" Overall Size\*

← 3.5" tall letters

**Commercial & Residential** ← 3" tall letters

- Lawn Care Services Fertilization
- Weed Control Tree and Shrub Care