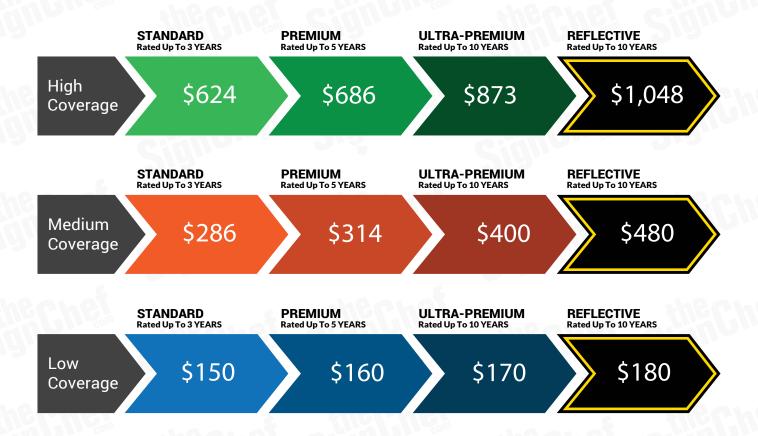

# **Pricing Options for High Coverage**

# **Pricing Options for Medium Coverage**

# **Pricing Options for Low Coverage**

STANDARD Rated Up To 3 YEARS

PREMIUM Rated Up To 5 YEARS

ULTRA-PREMIUM Rated Up To 10 YEARS

REFLECTIVE Rated Up To 10 YEARS

\$150

\$160

\$180

\*Low Coverage does not include Rear graphic.