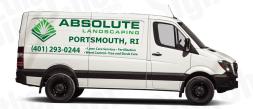

# VAN LETTERING & GRAPHICS PRICING & OPTIONS



## Minimize fading with Solar Protection!



When the sun starts beating down on your Van Lettering & Graphics, Which Level of Solar Protection Will You Need?





UV Rating up to 3 YEARS

PREMIUM High Protection



UV Rating up to **5 YEARS** 

ULTRA-PREMIUM Maximum Protection



UV Rating up to

REFLECTIVE Maximum Protection



UV Rating up to

Get Clear, UV Protective Laminate to Improve the Fade-Resistance of Your New Van Graphics!



Clear, 3M Brand, UV Protective Laminate

Seals and protects from the rain, sun and road grime.



# **Coverage Options**

## HIGH COVERAGE

## **Maximum Visibility & Brand Recognition**







## **MEDIUM COVERAGE**

## Average Visibility







## LOW COVERAGE

## Lowest Visibility







## **Coverage Options**

#### HIGH Coverage

## Maximum Visibility & Brand Recognition:

The best way for your Company or Brand to be seen and recognized. The hightest visibility insures your message is communicated effectively and professionally.



#### MEDIUM Coverage

#### Average Visibility

Our most popular branding package, this is a great value for those who are in need of mobile image branding as well as the most coverage for the price.



#### LOW Coverage

#### Lowest Visibility:

Ideal for small budgets this coverage option communicates your message or Brand with the smallest footprint.



# **Pricing Options for High Coverage**







# **Pricing Options for Medium Coverage**