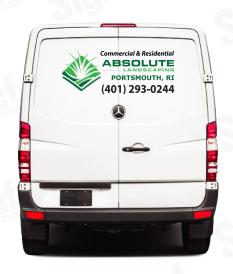

## **BACK**

51.5" X 57" Overall Size\*

← 3.5" tall letters

**Commercial & Residential** ← 3" tall letters

- Lawn Care Services Fertilization
- Weed Control Tree and Shrub Care

## **BACK**