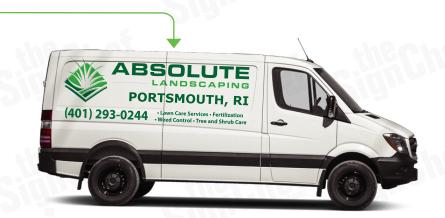

## **HIGH COVERAGE**

7" tall letters

## 38" X 105" Overall Size\*

## **SIDES**

- 7" tall letters