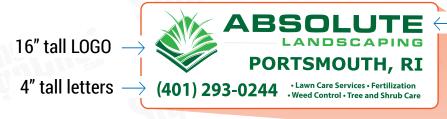

## **HIGH COVERAGE**

7" tall letters

## 38" X 105" Overall Size\*

## **SIDES**

- 7" tall letters