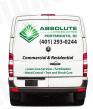

## **HIGH COVERAGE**

7" tall letters

## 38" X 105" Overall Size\*

## **SIDES**

- 7" tall letters

## **BACK**

51.5" X 57" Overall Size\*

← 3.5" tall letters

**Commercial & Residential** ← 3" tall letters

- Lawn Care Services Fertilization
- Weed Control Tree and Shrub Care