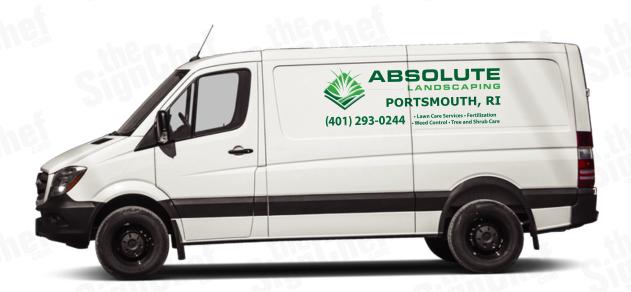

## **MEDIUM COVERAGE**

## Average Visibility







## LOW COVERAGE

## Lowest Visibility







## **Coverage Options**

#### HIGH Coverage

## Maximum Visibility & Brand Recognition:

The best way for your Company or Brand to be seen and recognized. The hightest visibility insures your message is communicated effectively and professionally.



#### MEDIUM Coverage

#### Average Visibility

Our most popular branding package, this is a great value for those who are in need of mobile image branding as well as the most coverage for the price.



#### LOW Coverage

#### Lowest Visibility:

Ideal for small budgets this coverage option communicates your message or Brand with the smallest footprint.



# **Pricing Options for High Coverage**







# **Pricing Options for Medium Coverage**







# **Pricing Options for Low Coverage**

STANDARD Rated Up To 3 YEARS

PREMIUM Rated Up To 5 YEARS

ULTRA-PREMIUM Rated Up To 10 YEARS

REFLECTIVE Rated Up To 10 YEARS

\$150

\$160

\$180





\*Low Coverage does not include Rear graphic.

## **PRICING & COVERAGE OPTIONS**



| TOTAL COVERAGE  |             |             |             |
|-----------------|-------------|-------------|-------------|
|                 | Right Side  | Left Side   | Back Side   |
| High Coverage*  | 38" X 105"  | 38" X 105"  | 51.5" X 57" |
| Medium Coverage | 23" X 64"   | 23" X 64"   | 18" X 46"   |
| Low Coverage    | 17.5" X 48" | 17.5" X 48" | N/A         |

<sup>\*</sup>Final Price will be dependent upon the level of coverage you select and grade of vinyl

## **COVERAGE SPECIFICATIONS**

## **HIGH COV