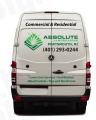

## **PRICING & COVERAGE OPTIONS**

| TOTAL COVERAGE  |            |            |           |
|-----------------|------------|------------|-----------|
|                 | Right Side | Left Side  | Back Side |
| High Coverage*  | 50" X 145" | 50" X 145" | 67" X 60" |
| Medium Coverage | 34" X 97"  | 34" X 97"  | 24" X 52" |
| Low Coverage    | 26" X 76"  | 26" X 76"  | N/A       |