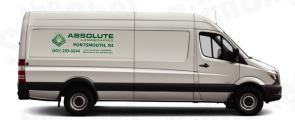

#### Average Visibility

Our most popular branding package, this is a great value for those who are in need of mobile image branding as well as the most coverage for the price.

#### **MEDIUM COVERAGE**

#### 34" X 97" Overall Size\*