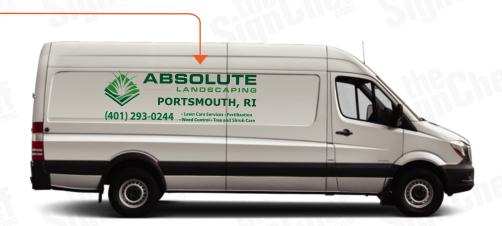

## Maximum Visibility & Brand Recognition:

The best way for your Company or Brand to be seen and recognized. The hightest visibility insures your message is communicated effectively and professionally.

#### **HIGH COVERAGE**

**SIDES** 