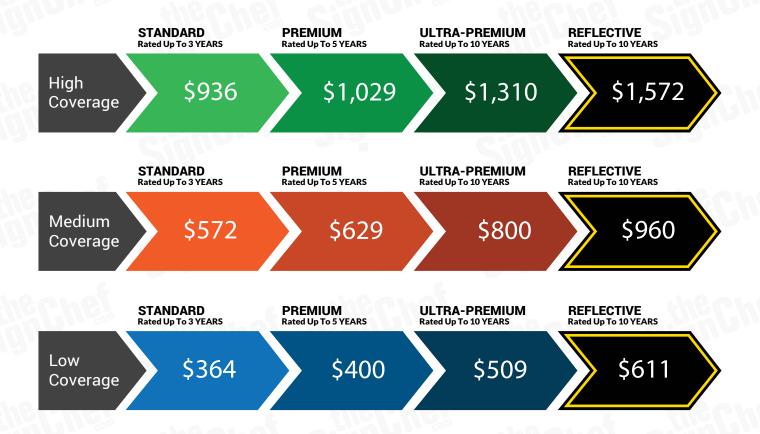

## **Pricing Options for High Coverage**

# **Pricing Options for Medium Coverage**

# **Pricing Options for Low Coverage**

\*Low Coverage does not include Rear graphic.

\*All measurements are approximate and can vary depending on your vehicle and graphics

<sup>\*</sup>Final Price will be dependent upon the level of coverage you select and grade of vinyl