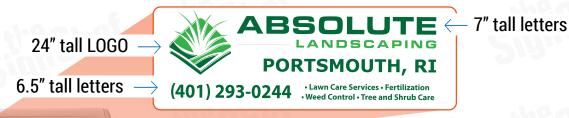

## **Pricing Options for High Coverage**

## **PRICING & COVERAGE OPTIONS**

| TOTAL COVERAGE  |            |            |           |
|-----------------|------------|------------|-----------|
|                 | Right Side | Left Side  | Back Side |
| High Coverage*  | 50" X 145" | 50" X 145" | 67" X 60" |
| Medium Coverage | 34" X 97"  | 34" X 97"  | 24" X 52" |
| Low Coverage    | 26" X 76"  | 26" X 76"  | N/A       |

#### **HIGH COVERAGE**

**SIDES** 