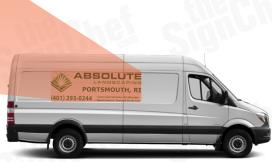

## **Pricing Options for High Coverage**

## **PRICING & COVERAGE OPTIONS**

| TOTAL COVERAGE  |            |            |           |
|-----------------|------------|------------|-----------|
|                 | Right Side | Left Side  | Back Side |
| High Coverage*  | 50" X 145" | 50" X 145" | 67" X 60" |
| Medium Coverage | 34" X 97"  | 34" X 97"  | 24" X 52" |
| Low Coverage    | 26" X 76"  | 26" X 76"  | N/A       |

#### **HIGH COVERAGE**

**SIDES** 