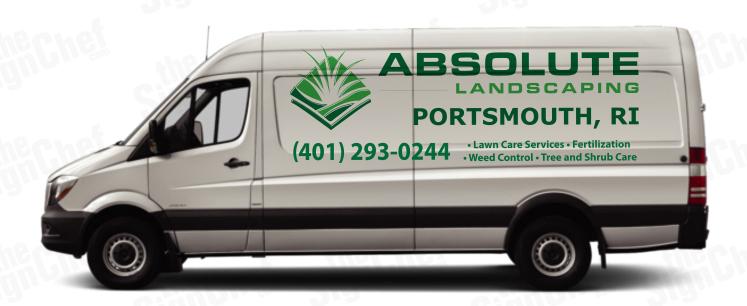

## HIGH COVERAGE

#### HIGH Coverage

## Maximum Visibility & Brand Recognition:

The best way for your Company or Brand to be seen and recognized. The hightest visibility insures your message is communicated effectively and professionally.