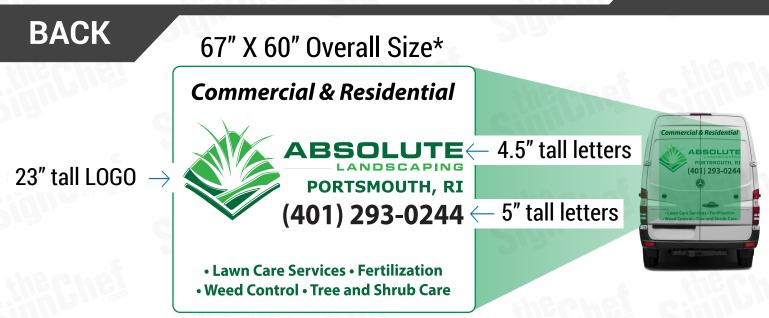

## **PRICING & COVERAGE OPTIONS**

| TOTAL COVERAGE  |            |            |           |
|-----------------|------------|------------|-----------|
|                 | Right Side | Left Side  | Back Side |
| High Coverage*  | 50" X 145" | 50" X 145" | 67" X 60" |
| Medium Coverage | 34" X 97"  | 34" X 97"  | 24" X 52" |
| Low Coverage    | 26" X 76"  | 26" X 76"  | N/A       |

## **COVERAGE SPECIFICATIONS**

#### **MEDIUM COVERAGE**