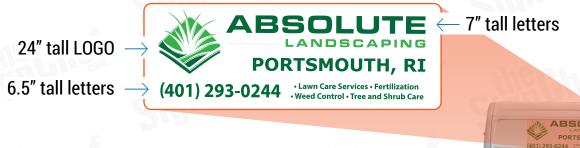

## **PRICING & COVERAGE OPTIONS**

| TOTAL COVERAGE  |            |            |           |
|-----------------|------------|------------|-----------|
|                 | Right Side | Left Side  | Back Side |
| High Coverage*  | 50" X 145" | 50" X 145" | 67" X 60" |
| Medium Coverage | 34" X 97"  | 34" X 97"  | 24" X 52" |
| Low Coverage    | 26" X 76"  | 26" X 76"  | N/A       |

#### **MEDIUM COVERAGE**

#### 34" X 97" Overall Size\*