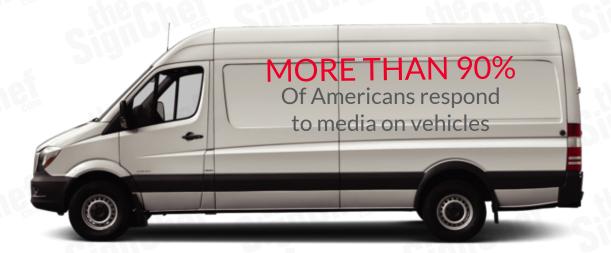

## **Why Van Graphics?**

97%

Of People Remember Ads placed on vehicles versus just 20% for Billboards

80%

Increase in Visual Impression

# 30,000-70,000 DAILY

Vehicle Graphics have the ability to reach between 30,000 and 70,000 people Daily

\$.77 Cents
Per 1,000 Impressions

\$

24/7
Advertising

Buy Based On Vehicle Ads