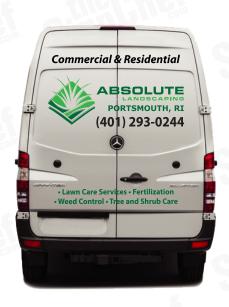

## HIGH COVERAGE

#### HIGH Coverage

## Maximum Visibility & Brand Recognition:

The best way for your Company or Brand to be seen and recognized. The hightest visibility insures your message is communicated effectively and professionally.