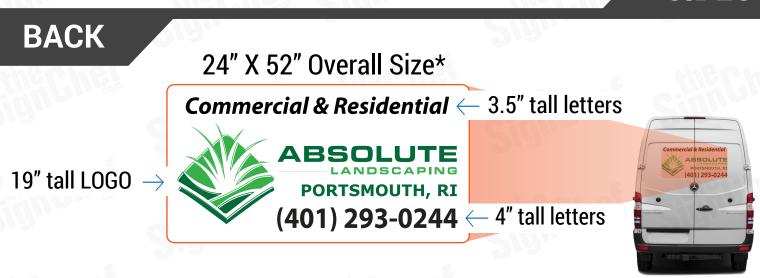

# **Pricing Options for Medium Coverage**

## **PRICING & COVERAGE OPTIONS**

| TOTAL COVERAGE  |            |            |           |
|-----------------|------------|------------|-----------|
|                 | Right Side | Left Side  | Back Side |
| High Coverage*  | 50" X 145" | 50" X 145" | 67" X 60" |
| Medium Coverage | 34" X 97"  | 34" X 97"  | 24" X 52" |
| Low Coverage    | 26" X 76"  | 26" X 76"  | N/A       |

#### **MEDIUM COVERAGE**

#### 34" X 97" Overall Size\*