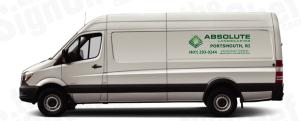

## LOW COVERAGE

#### Lowest Visibility

#### Lowest Visibility:

Ideal for small budgets this coverage option communicates your message or Brand with the smallest footprint.