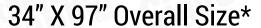

## **PRICING & COVERAGE OPTIONS**

| TOTAL COVERAGE  |            |            |           |
|-----------------|------------|------------|-----------|
|                 | Right Side | Left Side  | Back Side |
| High Coverage*  | 50" X 145" | 50" X 145" | 67" X 60" |
| Medium Coverage | 34" X 97"  | 34" X 97"  | 24" X 52" |
| Low Coverage    | 26" X 76"  | 26" X 76"  | N/A       |

#### **MEDIUM COVERAGE**

#### 34" X 97" Overall Size\*