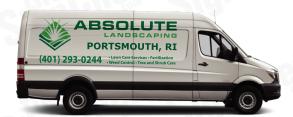

## HIGH COVERAGE

#### **Maximum Visibility & Brand Recognition**

## Maximum Visibility & Brand Recognition:

The best way for your Company or Brand to be seen and recognized. The hightest visibility insures your message is communicated effectively and professionally.

## **PRICING & COVERAGE OPTIONS**

| TOTAL COVERAGE  |            |            |           |
|-----------------|------------|------------|-----------|
|                 | Right Side | Left Side  | Back Side |
| High Coverage*  | 50" X 145" | 50" X 145" | 67" X 60" |
| Medium Coverage | 34" X 97"  | 34" X 97"  | 24" X 52" |
| Low Coverage    | 26" X 76"  | 26" X 76"  | N/A       |