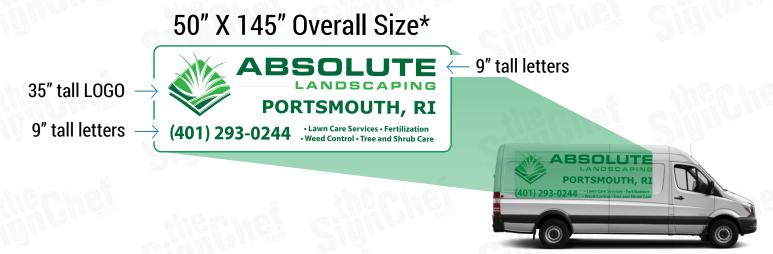

## **COVERAGE SPECIFICATIONS**

#### **HIGH COVERAGE**

**SIDES** 

## **PRICING & COVERAGE OPTIONS**

| TOTAL COVERAGE  |            |            |           |
|-----------------|------------|------------|-----------|
|                 | Right Side | Left Side  | Back Side |
| High Coverage*  | 50" X 145" | 50" X 145" | 67" X 60" |
| Medium Coverage | 34" X 97"  | 34" X 97"  | 24" X 52" |
| Low Coverage    | 26" X 76"  | 26" X 76"  | N/A       |