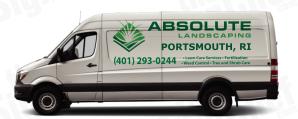

## HIGH COVERAGE

#### **Maximum Visibility & Brand Recognition**

## Maximum Visibility & Brand Recognition:

The best way for your Company or Brand to be seen and recognized. The hightest visibility insures your message is communicated effectively and professionally.

## **PRICING & COVERAGE OPTIONS**

| TOTAL COVERAGE  |            |            |           |
|-----------------|------------|------------|-----------|
|                 | Right Side | Left Side  | Back Side |
| High Coverage*  | 50" X 145" | 50" X 145" | 67" X 60" |
| Medium Coverage | 34" X 97"  | 34" X 97"  | 24" X 52" |
| Low Coverage    | 26" X 76"  | 26" X 76"  | N/A       |