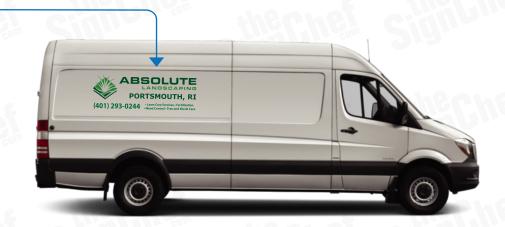

verage Options**

## HIGH COVERAGE

#### **Maximum Visibility & Brand Recognition**







## **MEDIUM COVERAGE**

#### Average Visibility







## LOW COVERAGE

#### Lowest Visibility







## **Coverage Options**

#### HIGH Coverage

## Maximum Visibility & Brand Recognition:

The best way for your Company or Brand to be seen and recognized. The hightest visibility insures your message is communicated effectively and professionally.



#### MEDIUM Coverage

#### Average Visibility

Our most popular branding package, this is a great value for those who are in need of mobile image branding as well as the most coverage for the price.



#### LOW Coverage

#### Lowest Visibility:

Ideal for small budgets this coverage option communicates your message or Brand with the smallest footprint.



## **Pricing Options for High Coverage**







# **Pricing Options for Medium Coverage**







# **Pricing Options for Low Coverage**







\*Low Coverage does not include Rear graphic.

\*All measurements are approximate and can vary depending on your vehicle and graphics

## **PRICING & COVERAGE OPTIONS**



| TOTAL COVERAGE  |            |            |           |
|-----------------|------------|------------|-----------|
|                 | Right Side | Left Side  | Back Side |
| High Coverage*  | 50" X 145" | 50" X 145" | 67" X 60" |
| Medium Coverage | 34" X 97"  | 34" X 97"  | 24" X 52" |
| Low Coverage    | 26" X 76"  | 26" X 76"  | N/A       |

<sup>\*</sup>Final Price will be dependent upon the level of coverage you select and grade of vinyl

## **COVERAGE SPECIFICATIONS**

#