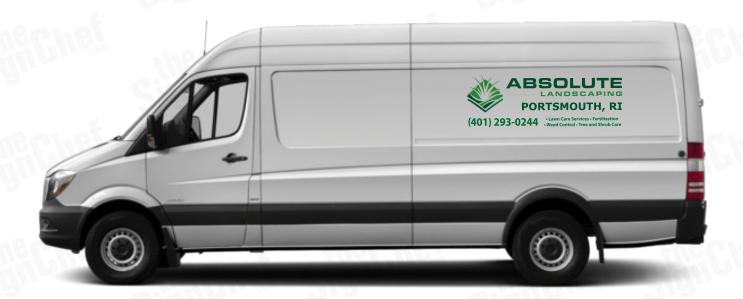

## HIGH COVERAGE

#### **Maximum Visibility & Brand Recognition**

#### HIGH Coverage

## Maximum Visibility & Brand Recognition:

The best way for your Company or Brand to be seen and recognized. The hightest visibility insures your message is communicated effectively and professionally.