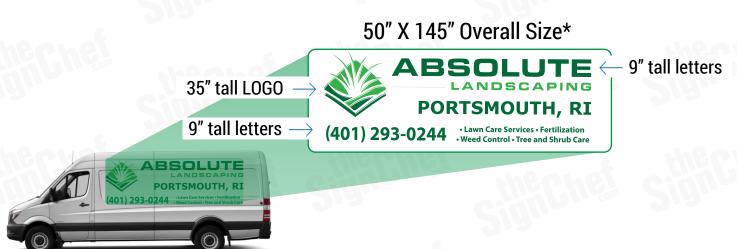

## **PRICING & COVERAGE OPTIONS**

| TOTAL COVERAGE  |            |            |           |
|-----------------|------------|------------|-----------|
|                 | Right Side | Left Side  | Back Side |
| High Coverage*  | 50" X 145" | 50" X 145" | 67" X 60" |
| Medium Coverage | 34" X 97"  | 34" X 97"  | 24" X 52" |
| Low Coverage    | 26" X 76"  | 26" X 76"  | N/A       |

#### **HIGH COVERAGE**

**SIDES** 