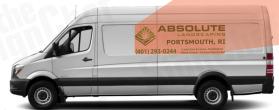

# **Pricing Options for Medium Coverage**

## **PRICING & COVERAGE OPTIONS**

| TOTAL COVERAGE  |            |            |           |
|-----------------|------------|------------|-----------|
|                 | Right Side | Left Side  | Back Side |
| High Coverage*  | 50" X 145" | 50" X 145" | 67" X 60" |
| Medium Coverage | 34" X 97"  | 34" X 97"  | 24" X 52" |
| Low Coverage    | 26" X 76"  | 26" X 76"  | N/A       |

#### **MEDIUM COVERAGE**

#### 34" X 97" Overall Size\*

#### **SIDES**