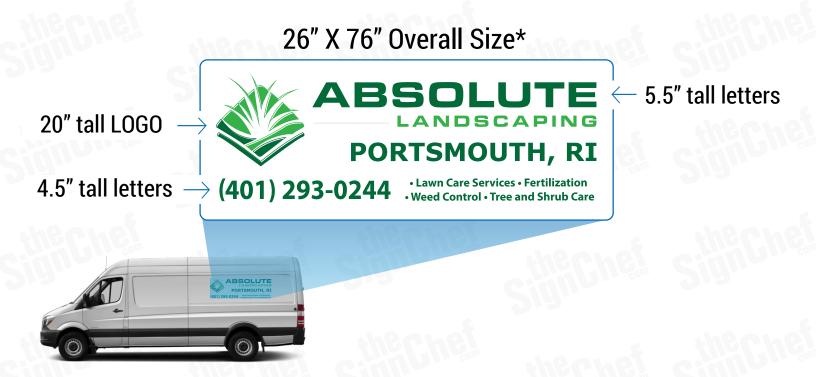

## **COVERAGE SPECIFICATIONS**

#### **LOW COVERAGE**

**SIDES** 

\*Low Coverage does not include Rear graphic.