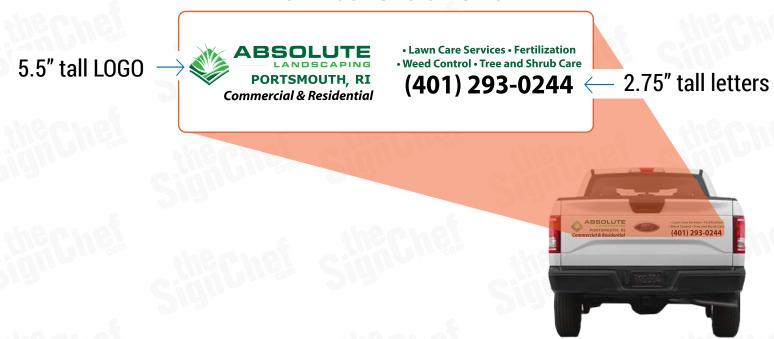

## **PRICING & COVERAGE OPTIONS**

| TOTAL COVERAGE  |              |              |             |
|-----------------|--------------|--------------|-------------|
|                 | Right Side   | Left Side    | Back Side   |
| High Coverage*  | 25" X 170"   | 25" X 170"   | 18" X 68.5" |
| Medium Coverage | 24.5" X 124" | 24.5" X 124" | 7.5" X 65"  |
| Low Coverage    | 14.5" X 38"  | 14.5" X 38"  | N/A         |

## **MEDIUM COVERAGE**

## **BACK**

#### 7.5" X 65" Overall Size\*