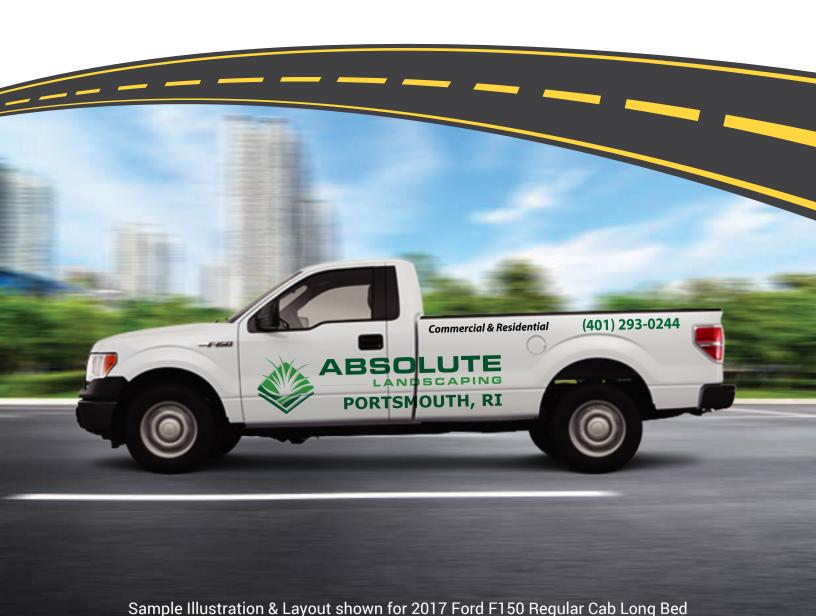

# **Coverage Options**

## Maximum Visibility & Brand Recognition

# Maximum Visibility & Brand Recognition:

The best way for your Company or Brand to be seen and recognized. The hightest visibility insures your message is communicated effectively and professionally.