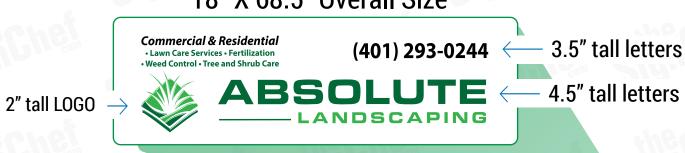

# **Pricing Options for High Coverage**







# **Pricing Options for Medium Coverage**







# **Pricing Options for Low Coverage**







\*Low Coverage does not include Rear graphic.

## **PRICING & COVERAGE OPTIONS**



| TOTAL COVERAGE  |              |              |             |
|-----------------|--------------|--------------|-------------|
|                 | Right Side   | Left Side    | Back Side   |
| High Coverage*  | 25" X 170"   | 25" X 170"   | 18" X 68.5" |
| Medium Coverage | 24.5" X 124" | 24.5" X 124" | 7.5" X 65"  |
| Low Coverage    | 14.5" X 38"  | 14.5" X 38"  | N/A         |

<sup>\*</sup>Final Price will be dependent upon the level of coverage you select and grade of vinyl

## **COVERAGE SPECIFICATIONS**

## HIGH COVERAGE







## **SIDES**

## **BACK**







## **COVERAGE SPECIFICATIONS**

## **MEDIUM COVERAGE**



## **SIDES**

## **BACK**

#### 7.5" X 65" Overall Size\*



## **COVERAGE SPECIFICATIONS**

## **LOW COVERAGE**

14.5" X 38" Overall Size\* (Per Side)



**SIDES** 

\*Low Coverage does not include Rear graphic.

# What makes the different grades of Vinyl, different?

#### STANDARD GRADE - Rated up to 3 years

- Standard Ink
- Standard Vinyl
- Standard Laminate
- Standard Grade Vinyl Package has the Lowest price point and is perfect for short term use.

#### PREMIUM GRADE - Rated up to 5 years

- Premium Ink
- Premium Vinyl
- Premium Laminate
- Premium Grade Vinyl Package features air-release technology for smoother and easier, bubble-free applications.

#### **ULTRA-PREMIUM GRADE - Rated up to 10 years**

- Ultra-Premium Ink
-