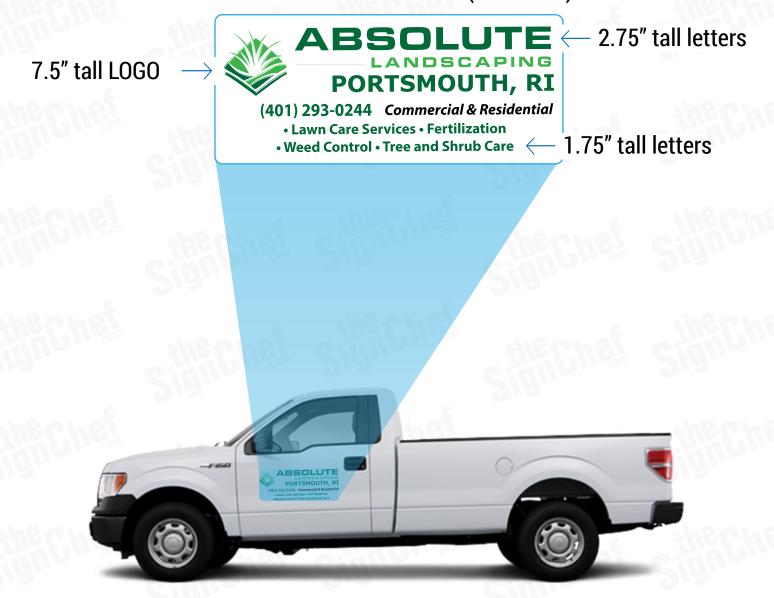

## **PRICING & COVERAGE OPTIONS**

| TOTAL COVERAGE  |              |              |             |
|-----------------|--------------|--------------|-------------|
|                 | Right Side   | Left Side    | Back Side   |
| High Coverage*  | 25" X 170"   | 25" X 170"   | 18" X 68.5" |
| Medium Coverage | 24.5" X 124" | 24.5" X 124" | 7.5" X 65"  |
| Low Coverage    | 14.5" X 38"  | 14.5" X 38"  | N/A         |

## **MEDIUM COVERAGE**

## **SIDES**