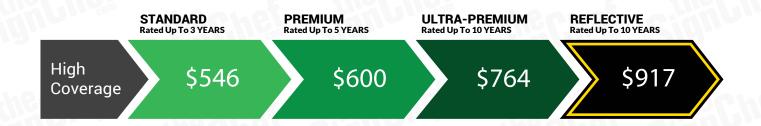

## Maximum Visibility & Brand Recognition







## **MEDIUM COVERAGE**

#### Average Visibility







## **LOW COVERAGE**

## Lowest Visibility







# **Coverage Options**

#### HIGH Coverage

# Maximum Visibility & Brand Recognition:

The best way for your Company or Brand to be seen and recognized. The hightest visibility insures your message is communicated effectively and professionally.



### MEDIUM Coverage

#### Average Visibility

Our most popular branding package, this is a great value for those who are in need of mobile image branding as well as the most coverage for the price.



#### LOW Coverage

#### Lowest Visibility:

Ideal for small budgets this coverage option communicates your message or Brand with the smallest footprint.



# **Pricing Options for High Coverage**







# **Pricing Options for Medium Coverage**







# **Pricing Options for Low Coverage**







\*Low Coverage does not include Rear graphic.

## **PRICING & COVERAGE OPTIONS**



| TOTAL COVERAGE  |              |              |             |
|-----------------|--------------|--------------|-------------|
|                 | Right Side   | Left Side    | Back Side   |
| High Coverage*  | 25" X 170"   | 25" X 170"   | 18" X 68.5" |
| Medium Coverage | 24.5" X 124" | 24.5" X 124" | 7.5" X 65"  |
| Low Coverage    | 14.5" X 38"  | 14.5" X 38"  | N/A         |

<sup>\*</sup>Final Price will be dependent upon the level of coverage you select and grade of vinyl

## **COVERAGE SPECIFICATIONS**

## HIGH COVERAGE







## **SIDES**

## **BACK**







## **COVERAGE SPECIFICATIONS**

## **MED