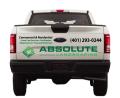

# TRUCK LETTERING & GRAPHICS PRICING & OPTIONS



© 2018 The Sign Chef. com, Inc.

1-800-899-6272 •

www.TheSignChef.com

## Minimize fading with Solar Protection!



When the sun starts
beating down on your
Truck Lettering & Graphics,
Which Level of
Solar Protection
Will You Need?





UV Rating up to 3 YEARS

PREMIUM High Protection



UV Rating up to **5 YEARS** 

ULTRA-PREMIUM Maximum Protection



UV Rating up to

REFLECTIVE Maximum Protection



UV Rating up to 10 YEARS

Get Clear, UV Protective Laminate to Improve the Fade-Resistance of Your New Truck Graphics!



Clear, 3M Brand, UV Protective Laminate

Seals and protects from the rain, sun and road grime.



# **Coverage Options**

### **HIGH COVERAGE**

## Maximum Visibility & Brand Recognition







## **MEDIUM COVERAGE**

#### Average Visibility







## **LOW COVERAGE**

## Lowest Visibility







# **Coverage Options**

#### HIGH Coverage

# Maximum Visibility & Brand Recognition:

The best way for your Company or Brand to be seen and recognized. The hightest visibility insures your message is communicated effectively and professionally.



### MEDIUM Coverage

#### Average Visibility

Our most popular branding package, this is a great value for those who are in need of mobile image branding as well as the most coverage for the price.



#### LOW Coverage

#### Lowest Visibility:

Ideal for small budgets this coverage option communicates your message or Brand with the smallest footprint.



# **Pricing Options for High Coverage**







# **Pricing Options for Medium Coverage