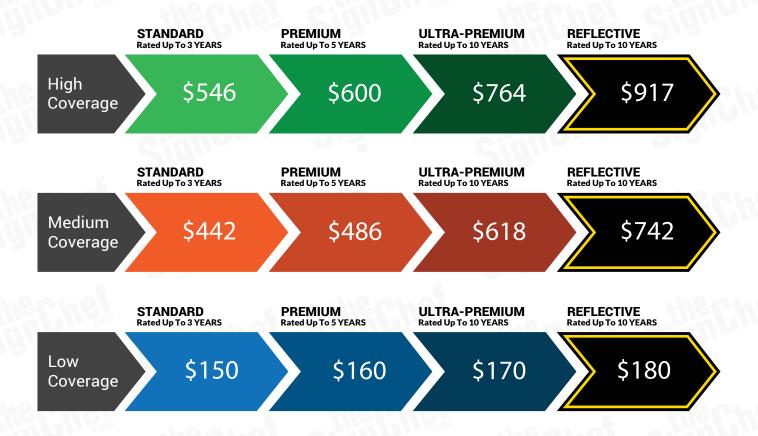

# **Pricing Options for High Coverage**

# **Pricing Options for Medium Coverage**

# **Pricing Options for Low Coverage**

\*Low Coverage does not include Rear graphic.

## **PRICING & COVERAGE OPTIONS**

| TOTAL COVERAGE  |              |              |             |
|-----------------|--------------|--------------|-------------|
|                 | Right Side   | Left Side    | Back Side   |
| High Coverage*  | 25" X 170"   | 25" X 170"   | 18" X 68.5" |
| Medium Coverage | 24.5" X 124" | 24.5" X 124" | 7.5" X 65"  |
| Low Coverage    | 14.5" X 38"  | 14.5" X 38"  | N/A         |

<sup>\*</sup>Final Price will be dependent upon the level of coverage you select and grade of vinyl