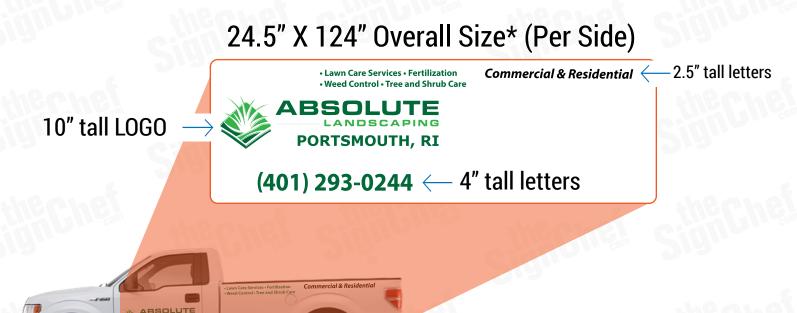

## **PRICING & COVERAGE OPTIONS**

| TOTAL COVERAGE  |              |              |             |
|-----------------|--------------|--------------|-------------|
|                 | Right Side   | Left Side    | Back Side   |
| High Coverage*  | 25" X 170"   | 25" X 170"   | 18" X 68.5" |
| Medium Coverage | 24.5" X 124" | 24.5" X 124" | 7.5" X 65"  |
| Low Coverage    | 14.5" X 38"  | 14.5" X 38"  | N/A         |

## **MEDIUM COVERAGE**

## **SIDES**

## **BACK**