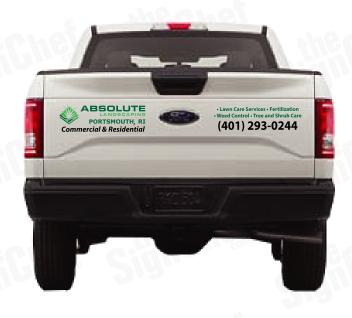

*MEDIUM COVERAGE**

#### Average Visibility







## **LOW COVERAGE**

## Lowest Visibility







# **Coverage Options**

#### HIGH Coverage

# Maximum Visibility & Brand Recognition:

The best way for your Company or Brand to be seen and recognized. The hightest visibility insures your message is communicated effectively and professionally.



### MEDIUM Coverage

#### Average Visibility

Our most popular branding package, this is a great value for those who are in need of mobile image branding as well as the most coverage for the price.



#### LOW Coverage

#### Lowest Visibility:

Ideal for small budgets this coverage option communicates your message or Brand with the smallest footprint.



# **Pricing Options for High Coverage**







# **Pricing Options for Medium Coverage**







# **Pricing Options for Low Coverage**







\*Low Coverage does not include Rear graphic.

## **PRICING & COVERAGE OPTIONS**



| TOTAL COVERAGE  |              |              |             |
|-----------------|--------------|--------------|-------------|
|                 | Right Side   | Left Side    | Back Side   |
| High Coverage*  | 25" X 170"   | 25" X 170"   | 18" X 68.5" |
| Medium Coverage | 24.5" X 124" | 24.5" X 124" | 7.5" X 65"  |
| Low Coverage    | 14.5" X 38"  | 14.5" X 38"  | N/A         |

<sup>\*</sup>Final Price will be dependent upon the level of coverage you select and grade of vinyl

## **COVERAGE SPECIFICATIONS**

## HIGH COVERAGE







## **SIDES**

## **BACK**







## **COVERAGE SPECIFICATIONS**

## **MEDIUM COVERAGE**



## **SIDES**

## **BACK**

#### 7.5