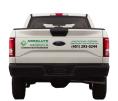

PHICS PRICING & OPTIONS



© 2018 The Sign Chef. com, Inc.

1-800-899-6272 •

www.TheSignChef.com

## Minimize fading with Solar Protection!



When the sun starts
beating down on your
Truck Lettering & Graphics,
Which Level of
Solar Protection
Will You Need?





UV Rating up to 3 YEARS

PREMIUM High Protection



UV Rating up to **5 YEARS** 

ULTRA-PREMIUM Maximum Protection



UV Rating up to

REFLECTIVE Maximum Protection



UV Rating up to 10 YEARS

Get Clear, UV Protective Laminate to Improve the Fade-Resistance of Your New Truck Graphics!



Clear, 3M Brand, UV Protective Laminate

Seals and protects from the rain, sun and road grime.



# **Coverage Options**

### **HIGH COVERAGE**

## Maximum Visibility & Brand Recognition







## **MEDIUM COVERAGE**

#### Average Visibility







## **LOW COVERAGE**

## Lowest Visibility







# **Coverage Options**

#### HIGH Coverage

# Maximum Visibility & Brand Recognition:

The best way for your Company or Brand to be seen and recognized. The hightest visibility insures your message is communicated effectively and professionally.



### MEDIUM Coverage

#### Average Visibility

Our most popular branding package, this is a great value for those who are in need of mobile image branding as well as the most coverage for the price.



#### LOW Coverage

#### Lowest Visibility:

Ideal for small budgets this coverage option communicates your message or Brand with the smallest footprint.



# **Pricing Options for High Coverage**







# **Pricing Options for Medium Coverage**







# **Pricing Options for Low Coverage**