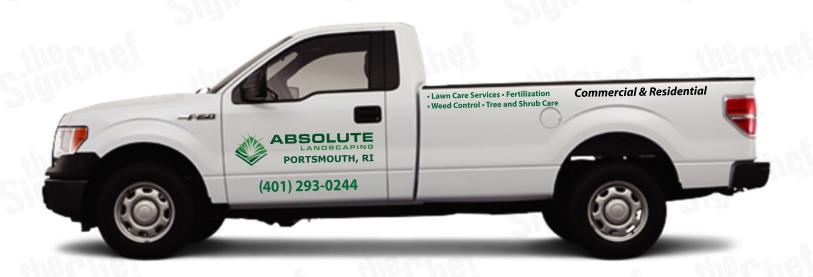

**MEDIUM COVERAGE**

#### Average Visibility







## **LOW COVERAGE**

## Lowest Visibility







# **Coverage Options**

#### HIGH Coverage

# Maximum Visibility & Brand Recognition:

The best way for your Company or Brand to be seen and recognized. The hightest visibility insures your message is communicated effectively and professionally.



### MEDIUM Coverage

#### Average Visibility

Our most popular branding package, this is a great value for those who are in need of mobile image branding as well as the most coverage for the price.



#### LOW Coverage

#### Lowest Visibility:

Ideal for small budgets this coverage option communicates your message or Brand with the smallest footprint.



# **Pricing Options for High Coverage**







# **Pricing Options for Medium Coverage**







# **Pricing Options for Low Coverage**







\*Low Coverage does not include Rear graphic.

## **PRICING & COVERAGE OPTIONS**



| TOTAL COVERAGE  |              |              |             |
|-----------------|--------------|--------------|-------------|
|                 | Right Side   | Left Side    | Back Side   |
| High Coverage*  | 25" X 170"   | 25" X 170"   | 18" X 68.5" |
| Medium Coverage | 24.5" X 124" | 24.5" X 124" | 7.5" X 65"  |
| Low Coverage    | 14.5" X 38"  | 14.5" X 38"  | N/A         |

<sup>\*</sup>Final Price will be dependent upon the level of coverage you select and grade of vinyl

## **COVERAGE SPECIFICATIONS**

## HIGH COVERAGE







## **SIDES**

## **BACK**







## **COVERAGE SPECIFICATIONS**

## **MEDIUM COVERAGE**



## **SIDES**

## **BACK**

#### 7