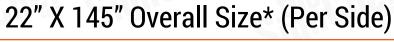

## **PRICING & COVERAGE OPTIONS**

| TOTAL COVERAGE  |            |            |           |
|-----------------|------------|------------|-----------|
|                 | Right Side | Left Side  | Back Side |
| High Coverage*  | 28" X 160" | 28" X 160" | 20" X 71" |
| Medium Coverage | 22" X 145" | 22" X 145" | 8" X 70"  |
| Low Coverage    | 12" X 31"  | 12" X 31"  | N/A       |

#### **MEDIUM COVERAGE**

**SIDES** 

#### 8" X 70" Overall Size\*