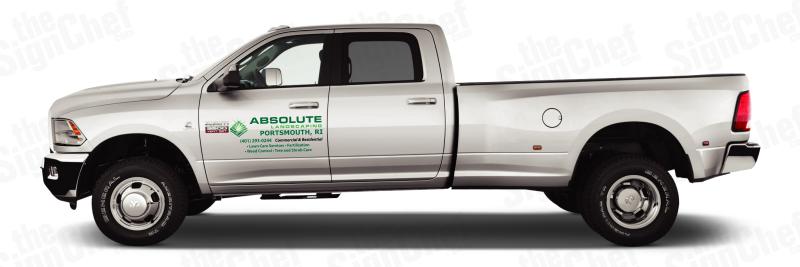

### **HIGH COVERAGE**

28" X 160" Overall Size\* (Per Side)

**SIDES** 

## **BACK**

3" tall letters

Commercial & Residential
Lawn Care Services · Fertilization
· Weed Control · Tree and Shrub Care

ABSOLUTE

5" tall letters