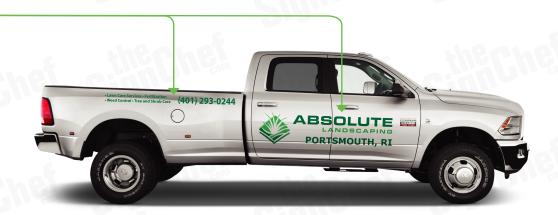

### **HIGH COVERAGE**

28" X 160" Overall Size\* (Per Side)

**SIDES** 

## **BACK**

3" tall letters

Commercial & Residential
Lawn Care Services · Fertilization
· Weed Control · Tree and Shrub Care

ABSOLUTE

5" tall letters