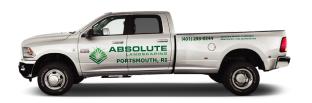

### **HIGH COVERAGE**

28" X 160" Overall Size\* (Per Side)

**SIDES** 

## **BACK**

3" tall letters

Commercial & Residential
Lawn Care Services · Fertilization
· Weed Control · Tree and Shrub Care

ABSOLUTE

5" tall letters