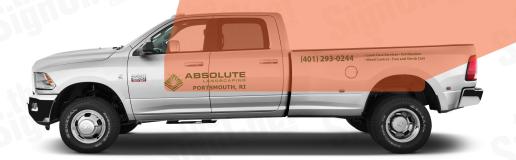

## **PRICING & COVERAGE OPTIONS**

| TOTAL COVERAGE  |            |            |           |
|-----------------|------------|------------|-----------|
|                 | Right Side | Left Side  | Back Side |
| High Coverage*  | 28" X 160" | 28" X 160" | 20" X 71" |
| Medium Coverage | 22" X 145" | 22" X 145" | 8" X 70"  |
| Low Coverage    | 12" X 31"  | 12" X 31"  | N/A       |

#### **MEDIUM COVERAGE**

**SIDES** 