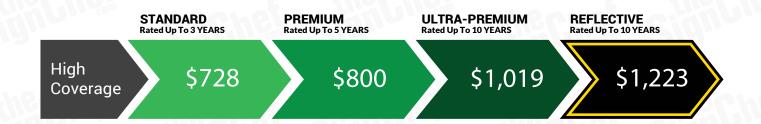

Maximum Visibility & Brand Recognition







### **MEDIUM COVERAGE**

#### Average Visibility







### LOW COVERAGE

#### Lowest Visibility







## **Coverage Options**

#### HIGH Coverage

## Maximum Visibility & Brand Recognition:

The best way for your Company or Brand to be seen and recognized. The hightest visibility insures your message is communicated effectively and professionally.



#### MEDIUM Coverage

#### Average Visibility

Our most popular branding package, this is a great value for those who are in need of mobile image branding as well as the most coverage for the price.



#### LOW Coverage

#### Lowest Visibility:

Ideal for small budgets this coverage option communicates your message or Brand with the smallest footprint.



# **Pricing Options for High Coverage**







# **Pricing Options for Medium Coverage**







# **Pricing Options for Low Coverage**







\*Low Coverage does not include Rear graphic.

## **PRICING & COVERAGE OPTIONS**



| TOTAL COVERAGE  |            |            |           |
|-----------------|------------|------------|-----------|
|                 | Right Side | Left Side  | Back Side |
| High Coverage*  | 28" X 160" | 28" X 160" | 20" X 71" |
| Medium Coverage | 22" X 145" | 22" X 145" | 8" X 70"  |
| Low Coverage    | 12" X 31"  | 12" X 31"  | N/A       |

<sup>\*</sup>Final Price will be dependent upon the level of coverage you select and grade of vinyl

## **COVERAGE SPECIFICATIONS**

### **HIGH COVERAGE**

28" X 160" Overall Size\* (Per Side)





**SIDES** 

## **BACK**



3" tall letters

Commercial & Residential