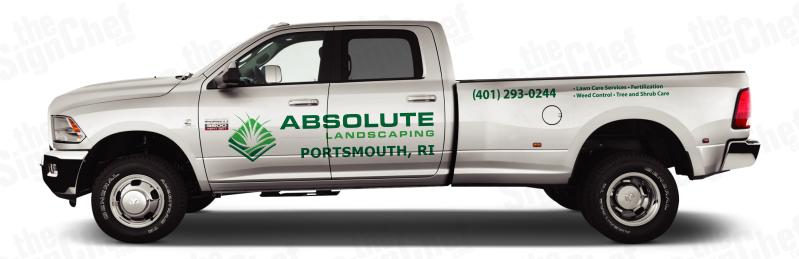

#### MEDIUM Coverage

#### Average Visibility

Our most popular branding package, this is a great value for those who are in need of mobile image branding as well as the most coverage for the price.

## **BACK**

3" tall letters

Commercial & Residential
Lawn Care Services · Fertilization
· Weed Control · Tree and Shrub Care

ABSOLUTE

5" tall letters

#### **MEDIUM COVERAGE**

**SIDES** 

#### 8" X 70" Overall Size\*