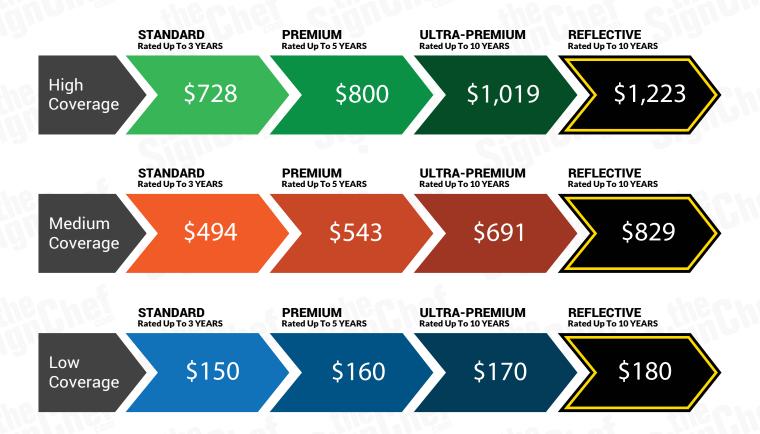

# **Pricing Options for High Coverage**

# **Pricing Options for Medium Coverage**

# **Pricing Options for Low Coverage**

\*Low Coverage does not include Rear graphic.

## **PRICING & COVERAGE OPTIONS**

| TOTAL COVERAGE  |            |            |           |
|-----------------|------------|------------|-----------|
|                 | Right Side | Left Side  | Back Side |
| High Coverage*  | 28" X 160" | 28" X 160" | 20" X 71" |
| Medium Coverage | 22" X 145" | 22" X 145" | 8" X 70"  |
| Low Coverage    | 12" X 31"  | 12" X 31"  | N/A       |

<sup>\*</sup>Final Price will be dependent upon the level of coverage you select and grade of vinyl

#### STANDARD GRADE - Rated up to 3 years

- Standard Ink
- Standard Vinyl
- Standard Laminate
- Standard Grade Vinyl Package has the Lowest price point and is perfect for short term use.

#### PREMIUM GRADE - Rated up to 5 years

- Premium Ink
- Premium Vinyl
- Premium Laminate
- Premium Grade Vinyl Package features air-release technology for smoother and easier, bubble-free applications.

#### **ULTRA-PREMIUM GRADE - Rated up to 10 years**

- Ultra-Premium Ink
- Ultra-Premium Vinyl
- Ultra-Premium
   UV Protective Laminate
- Ultra-Premium Grade Vinyl Package features advanced air-release technology that yields professional quality results.

#### REFLECTIVE ULTRA-PREMIUM GRADE - Rated up to 10 years

- Ultra-Premium Ink
- Ultra-Premium Vinyl
- Ultra-Premium
   UV Protective Laminate
- Enhances night-time visibility, offers the same features as our Ultra-Premium Grade Vinyl.