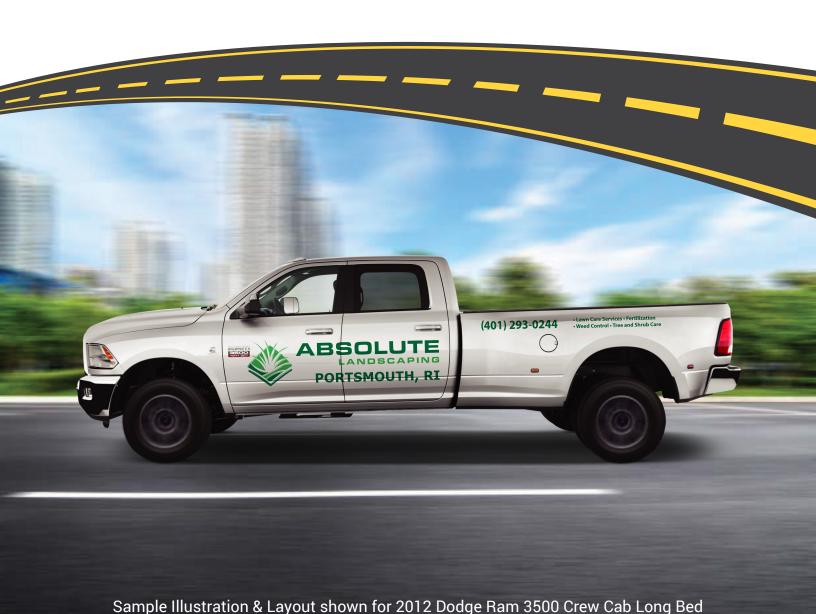

## **BACK**

3" tall letters

Commercial & Residential
Lawn Care Services · Fertilization
· Weed Control · Tree and Shrub Care

ABSOLUTE

5" tall letters