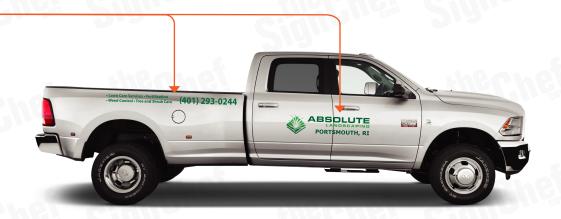

e Fade-Resistance of Your New Truck Graphics!



Clear, 3M Brand, UV Protective Laminate

Seals and protects from the rain, sun and road grime.



# **Coverage Options**

#### **HIGH COVERAGE**

### Maximum Visibility & Brand Recognition







### **MEDIUM COVERAGE**

#### Average Visibility







### LOW COVERAGE

#### Lowest Visibility







## **Coverage Options**

#### HIGH Coverage

## Maximum Visibility & Brand Recognition:

The best way for your Company or Brand to be seen and recognized. The hightest visibility insures your message is communicated effectively and professionally.



#### MEDIUM Coverage

#### Average Visibility

Our most popular branding package, this is a great value for those who are in need of mobile image branding as well as the most coverage for the price.



#### LOW Coverage

#### Lowest Visibility:

Ideal for small budgets this coverage option communicates your message or Brand with the smallest footprint.



# **Pricing Options for High Coverage**







# **Pricing Options for Medium Coverage**







# **Pricing Options for Low Coverage**







\*Low Coverage does not include Rear graphic.

## **PRICING & COVERAGE OPTIONS**



| TOTAL COVERAGE  |            |            |           |
|-----------------|------------|------------|-----------|
|                 | Right Side | Left Side  | Back Side |
| High Coverage*  | 28" X 160" | 28" X 160" | 20" X 71" |
| Medium Coverage | 22" X 145" | 22" X 145" | 8" X 70"  |
| Low Coverage    | 12" X 31"  | 12" X 31"  | N/A       |

<sup>\*</sup>Final Price will be dependent upon the level of covera