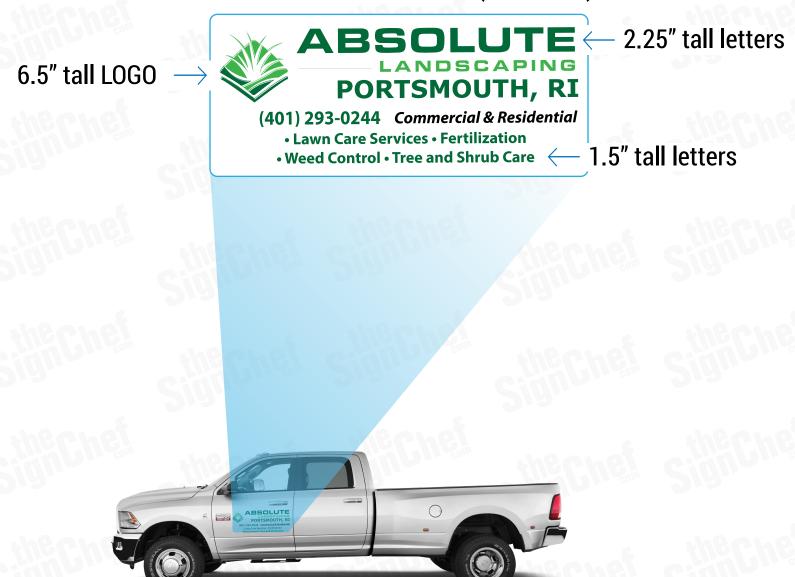

## **BACK**

3" tall letters

Commercial & Residential
Lawn Care Services · Fertilization
· Weed Control · Tree and Shrub Care

ABSOLUTE

5" tall letters