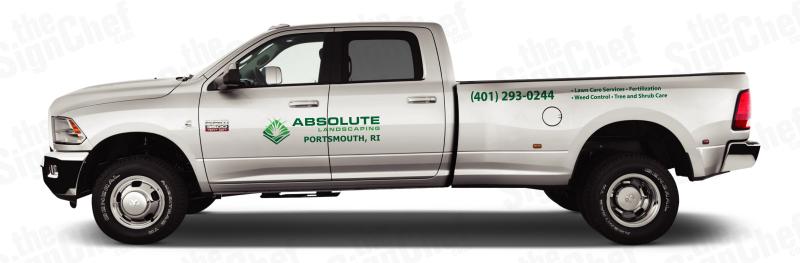

#### MEDIUM Coverage

#### Average Visibility

Our most popular branding package, this is a great value for those who are in need of mobile image branding as well as the most coverage for the price.

## **BACK**

3" tall letters

Commercial & Residential
Lawn Care Services · Fertilization
· Weed Control · Tree and Shrub Care

ABSOLUTE

5" tall letters

#### **MEDIUM COVERAGE**

**SIDES** 

#### 8" X 70" Overall Size\*