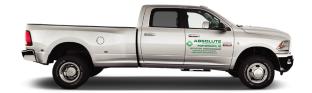

#### Lowest Visibility

#### Lowest Visibility:

Ideal for small budgets this coverage option communicates your message or Brand with the smallest footprint.

## LOW COVERAGE

12" X 31" Overall Size\* (Per Side)

**SIDES** 

\*Low Coverage does not include Rear graphic.