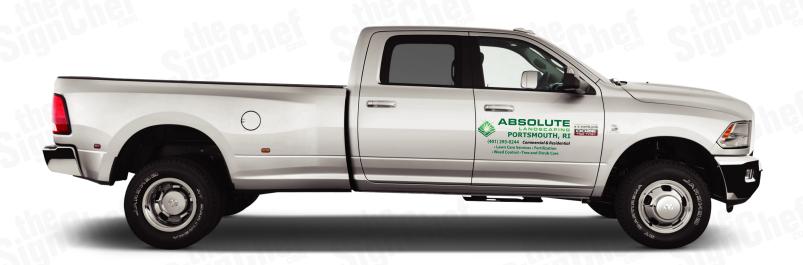

### **HIGH COVERAGE**

28" X 160" Overall Size\* (Per Side)

**SIDES** 

## **BACK**

3" tall letters

Commercial & Residential
Lawn Care Services · Fertilization
· Weed Control · Tree and Shrub Care

ABSOLUTE

5" tall letters