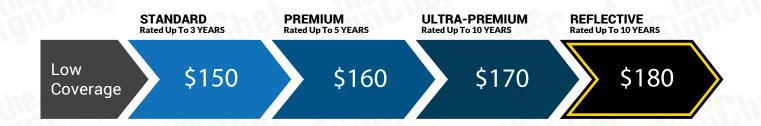

### LOW COVERAGE

#### Lowest Visibility:

Ideal for small budgets this coverage option communicates your message or Brand with the smallest footprint.

# **Pricing Options for Low Coverage**

\*Low Coverage does not include Rear graphic.

## LOW COVERAGE

12" X 31" Overall Size\* (Per Side)

**SIDES** 

\*Low Coverage does not include Rear graphic.