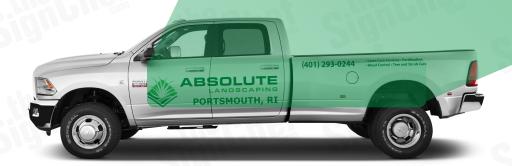

## Maximum Visibility & Brand Recognition:

The best way for your Company or Brand to be seen and recognized. The hightest visibility insures your message is communicated effectively and professionally.

### **HIGH COVERAGE**

28" X 160" Overall Size\* (Per Side)

**SIDES** 