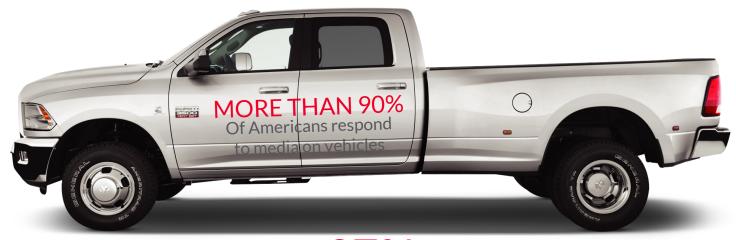

## **Why Truck Graphics?**

97%

Of People Remember Ads placed on vehicles versus just 20% for Billboards

80%

Increase in Visual Impression