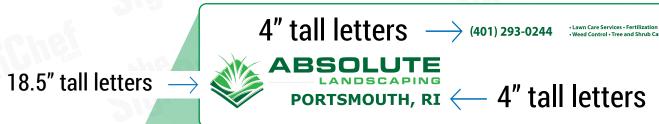

### **HIGH COVERAGE**

28" X 160" Overall Size\* (Per Side)

**SIDES** 

## **BACK**

3" tall letters

Commercial & Residential
Lawn Care Services · Fertilization
· Weed Control · Tree and Shrub Care

ABSOLUTE

5" tall letters