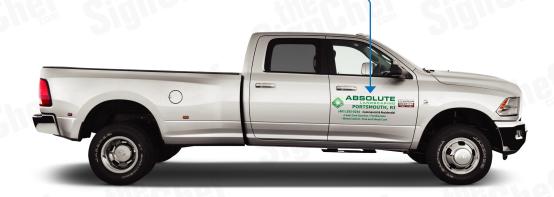

## LOW COVERAGE

12" X 31" Overall Size\* (Per Side)

**SIDES** 

\*Low Coverage does not include Rear graphic.