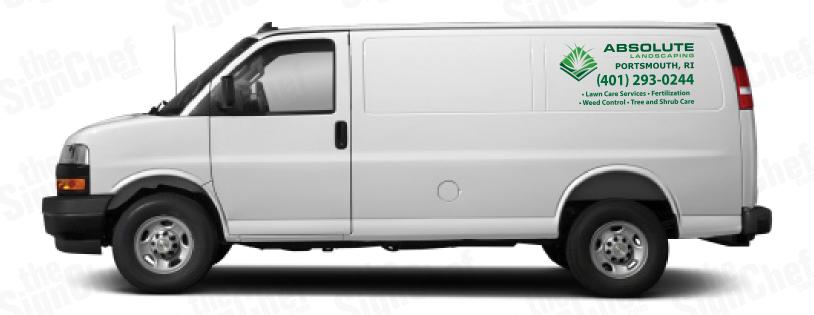

### HIGH COVERAGE

### **Maximum Visibility & Brand Recognition**

## Maximum Visibility & Brand Recognition:

The best way for your Company or Brand to be seen and recognized. The hightest visibility insures your message is communicated effectively and professionally.

#### **HIGH COVERAGE**

PORTSMOUTH, RI 5.25" tall letters  $\rightarrow$  (401) 293-0244

28" X 86" Overall Size\*

**SIDES** 