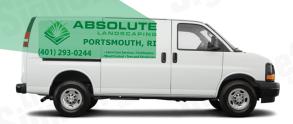

#### **HIGH COVERAGE**

PORTSMOUTH, RI 5.25" tall letters  $\rightarrow$  (401) 293-0244

28" X 86" Overall Size\*

**SIDES** 