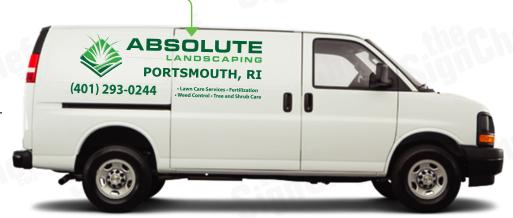

#### **HIGH COVERAGE**

PORTSMOUTH, RI 5.25" tall letters  $\rightarrow$  (401) 293-0244

28" X 86" Overall Size\*

**SIDES** 

#### **BACK**

20.75" X 58" Overall Size\*