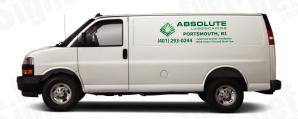

#### **MEDIUM COVERAGE**

**SIDES** 

### **BACK**

14" X 68" Overall Size\*

2" tall letters