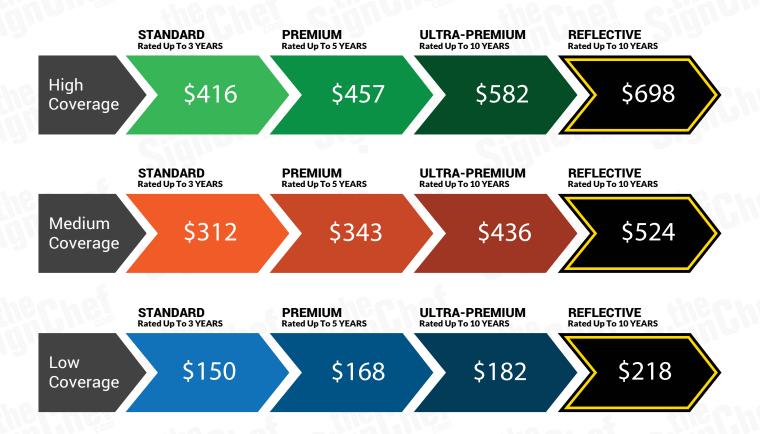

## **Pricing Options for High Coverage**

# **Pricing Options for Medium Coverage**

# **Pricing Options for Low Coverage**

\*Low Coverage does not include Rear graphic.

\*All measurements are approximate and can vary depending on your vehicle and graphics

#### STANDARD GRADE - Rated up to 3 years

- Standard Ink
- Standard Vinyl
- Standard Laminate
- Standard Grade Vinyl Package has the Lowest price point and is perfect for short term use.

#### PREMIUM GRADE - Rated up to 5 years

- Premium Ink
- Premium Vinyl
- Premium Laminate
- Premium Grade Vinyl Package features air-release technology for smoother and easier, bubble-free applications.

#### **ULTRA-PREMIUM GRADE - Rated up to 10 years**

- Ultra-Premium Ink
- Ultra-Premium Vinyl
- Ultra-Premium
   UV Protective Laminate
- Ultra-Premium Grade Vinyl Package features advanced air-release technology that yields professional quality results.

#### REFLECTIVE ULTRA-PREMIUM GRADE - Rated up to 10 years

- Ultra-Premium Ink
- Ultra-Premium Vinyl
- Ultra-Premium
   UV Protective Laminate
- Enhances night-time visibility, offers the same features as our Ultra-Premium Grade Vinyl.