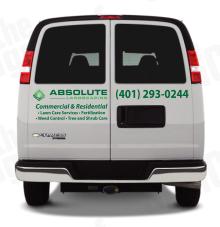

#### **BACK**

20.75" X 58" Overall Size\*

## **PRICING & COVERAGE OPTIONS**

| TOTAL COVERAGE  |             |             |              |
|-----------------|-------------|-------------|--------------|
|                 | Right Side  | Left Side   | Back Side    |
| High Coverage*  | 28" X 86"   | 28" X 86"   | 20.75" X 58" |
| Medium Coverage | 19.5" X 64" | 19.5 X 64"  | 14" X 68"    |
| Low Coverage    | 19.5" X 41" | 19.5" X 41" | N/A          |