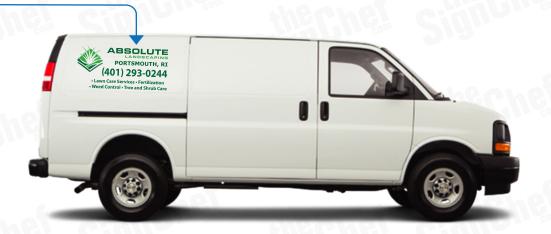

erage Options**

### HIGH COVERAGE

### **Maximum Visibility & Brand Recognition**







### **MEDIUM COVERAGE**

#### Average Visibility







### LOW COVERAGE

### Lowest Visibility







## **Coverage Options**

#### HIGH Coverage

## Maximum Visibility & Brand Recognition:

The best way for your Company or Brand to be seen and recognized. The hightest visibility insures your message is communicated effectively and professionally.



#### MEDIUM Coverage

#### Average Visibility

Our most popular branding package, this is a great value for those who are in need of mobile image branding as well as the most coverage for the price.



#### LOW Coverage

#### Lowest Visibility:

Ideal for small budgets this coverage option communicates your message or Brand with the smallest footprint.



## **Pricing Options for High Coverage**









# **Pricing Options for Medium Coverage**









# **Pricing Options for Low Coverage**







\*Low Coverage does not include Rear graphic.

\*All measurements are approximate and can vary depending on your vehicle and graphics

## **PRICING & COVERAGE OPTIONS**



| TOTAL COVERAGE  |             |             |              |
|-----------------|-------------|-------------|--------------|
|                 | Right Side  | Left Side   | Back Side    |
| High Coverage*  | 28" X 86"   | 28" X 86"   | 20.75" X 58" |
| Medium Coverage | 19.5" X 64" | 19.5 X 64"  | 14" X 68"    |
| Low Coverage    | 19.5" X 41" | 19.5" X 41" | N/A          |

<sup>\*</sup>Final Price will be dependent upon the level of coverage you select and grade of vinyl