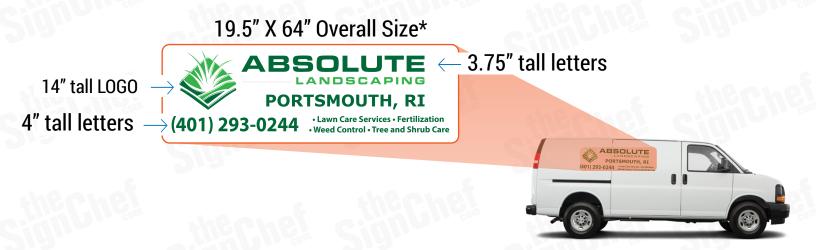

#### **MEDIUM COVERAGE**

**SIDES** 

### **BACK**

14" X 68" Overall Size\*

2" tall letters