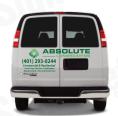

#### **HIGH COVERAGE**

PORTSMOUTH, RI 5.25" tall letters  $\rightarrow$  (401) 293-0244

28" X 86" Overall Size\*

**SIDES** 

#### **BACK**

20.75" X 58" Overall Size\*