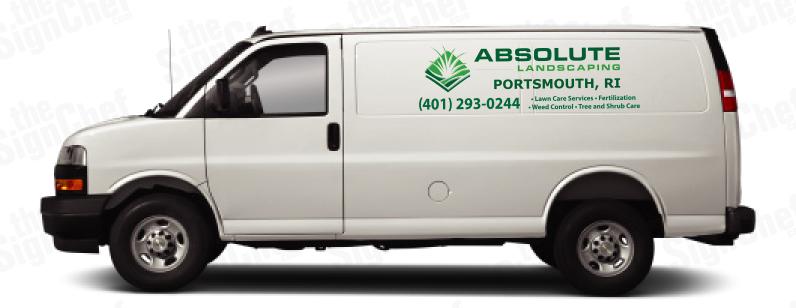

#### **HIGH COVERAGE**

PORTSMOUTH, RI 5.25" tall letters  $\rightarrow$  (401) 293-0244

28" X 86" Overall Size\*

**SIDES** 

## **PRICING & COVERAGE OPTIONS**

| TOTAL COVERAGE  |             |             |              |
|-----------------|-------------|-------------|--------------|
|                 | Right Side  | Left Side   | Back Side    |
| High Coverage*  | 28" X 86"   | 28" X 86"   | 20.75" X 58" |
| Medium Coverage | 19.5" X 64" | 19.5 X 64"  | 14" X 68"    |
| Low Coverage    | 19.5" X 41" | 19.5" X 41" | N/A          |