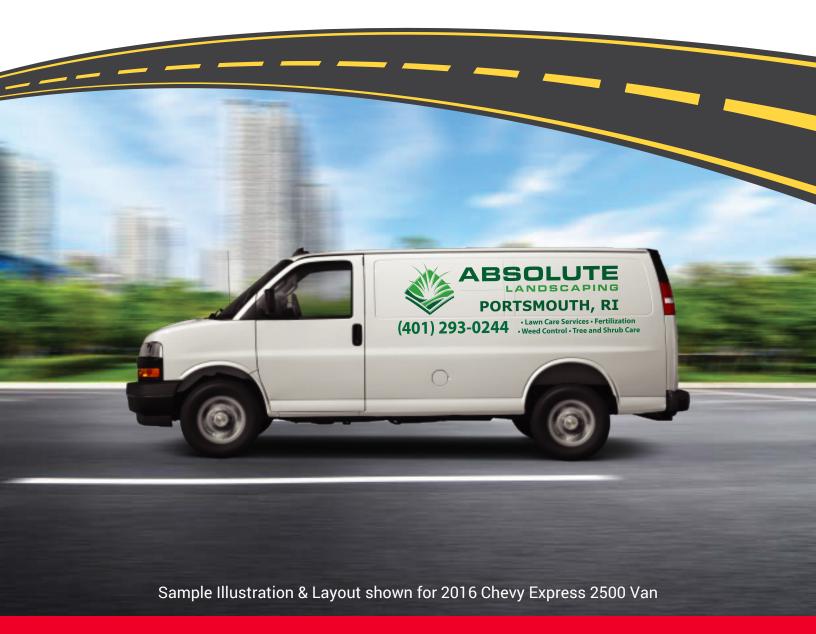

# VAN LETTERING & GRAPHICS PRICING & OPTIONS

#### **HIGH COVERAGE**

PORTSMOUTH, RI 5.25" tall letters  $\rightarrow$  (401) 293-0244

28" X 86" Overall Size\*

**SIDES** 