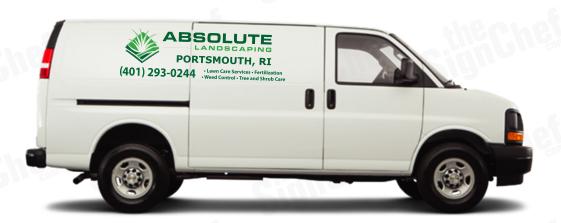

#### **MEDIUM COVERAGE**

**SIDES** 

## **PRICING & COVERAGE OPTIONS**

| TOTAL COVERAGE  |             |             |              |
|-----------------|-------------|-------------|--------------|
|                 | Right Side  | Left Side   | Back Side    |
| High Coverage*  | 28" X 86"   | 28" X 86"   | 20.75" X 58" |
| Medium Coverage | 19.5" X 64" | 19.5 X 64"  | 14" X 68"    |
| Low Coverage    | 19.5" X 41" | 19.5" X 41" | N/A          |