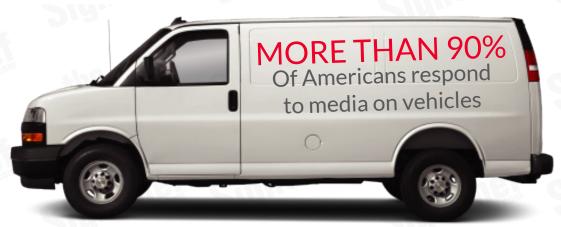

## **Why Van Graphics?**

97%

Of People Remember Ads placed on vehicles versus just 20% for Billboards

80%

Increase in Visual Impression

# 30,000-70,000 DAILY

Vehicle Graphics have the ability to reach between 30,000 and 70,000 people Daily

\$.77 Cents
Per 1,000 Impressions

\$

24/7
Advertising

29% Buy Based On Vehicle Ads