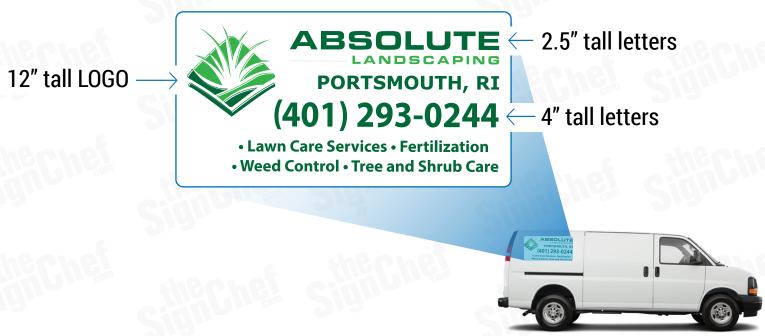

## **Coverage Options**

#### HIGH Coverage

## Maximum Visibility & Brand Recognition:

The best way for your Company or Brand to be seen and recognized. The hightest visibility insures your message is communicated effectively and professionally.

## **PRICING & COVERAGE OPTIONS**

| TOTAL COVERAGE  |             |             |              |
|-----------------|-------------|-------------|--------------|
|                 | Right Side  | Left Side   | Back Side    |
| High Coverage*  | 28" X 86"   | 28" X 86"   | 20.75" X 58" |
| Medium Coverage | 19.5" X 64" | 19.5 X 64"  | 14" X 68"    |
| Low Coverage    | 19.5" X 41" | 19.5" X 41" | N/A          |