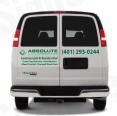

#### **BACK**

20.75" X 58" Overall Size\*

### **BACK**

14" X 68" Overall Size\*

2" tall letters