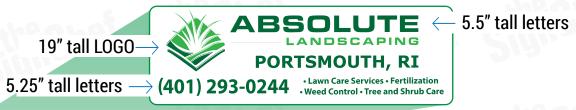

#### **HIGH COVERAGE**

PORTSMOUTH, RI 5.25" tall letters  $\rightarrow$  (401) 293-0244

28" X 86" Overall Size\*

**SIDES** 