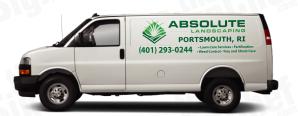

#### **HIGH COVERAGE**

PORTSMOUTH, RI 5.25" tall letters  $\rightarrow$  (401) 293-0244

28" X 86" Overall Size\*

**SIDES** 