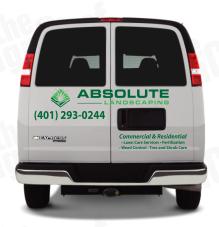

#### **BACK**

20.75" X 58" Overall Size\*

### **BACK**

14" X 68" Overall Size\*

2" tall letters