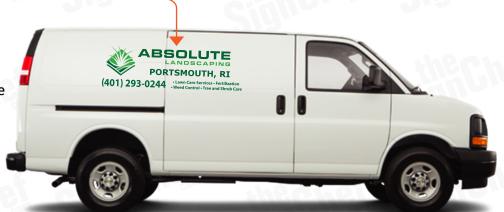

#### **MEDIUM COVERAGE**

**SIDES** 

### **BACK**

14" X 68" Overall Size\*

2" tall letters