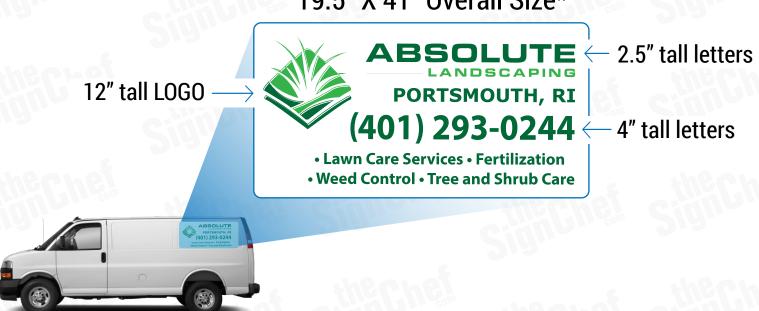

## **COVERAGE SPECIFICATIONS**

#### **LOW COVERAGE**

#### 19.5" X 41" Overall Size\*

**SIDES** 

## **PRICING & COVERAGE OPTIONS**

| TOTAL COVERAGE  |             |             |              |
|-----------------|-------------|-------------|--------------|
|                 | Right Side  | Left Side   | Back Side    |
| High Coverage*  | 28" X 86"   | 28" X 86"   | 20.75" X 58" |
| Medium Coverage | 19.5" X 64" | 19.5 X 64"  | 14" X 68"    |
| Low Coverage    | 19.5" X 41" | 19.5" X 41" | N/A          |