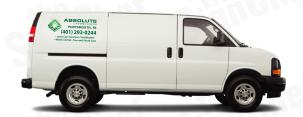

#### 19.5" X 41" Overall Size\*

**SIDES** 

#### Lowest Visibility:

Ideal for small budgets this coverage option communicates your message or Brand with the smallest footprint.