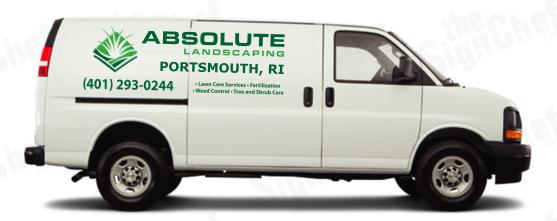

#### **HIGH COVERAGE**

PORTSMOUTH, RI 5.25" tall letters  $\rightarrow$  (401) 293-0244

28" X 86" Overall Size\*

**SIDES** 

## **COVERAGE SPECIFICATIONS**

#### **MEDIUM COVERAGE**

**SIDES** 