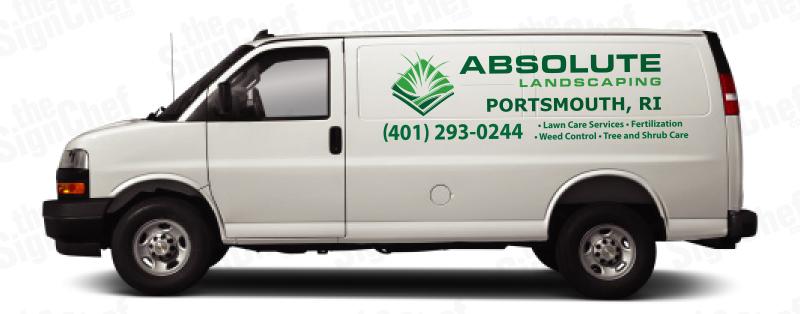

#### **HIGH COVERAGE**

PORTSMOUTH, RI 5.25" tall letters  $\rightarrow$  (401) 293-0244

28" X 86" Overall Size\*

**SIDES** 

## **COVERAGE SPECIFICATIONS**

#### **MEDIUM COVERAGE**

**SIDES** 