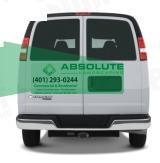

#### **MEDIUM COVERAGE**

**SIDES** 

### **BACK**

14" X 68" Overall Size\*

2" tall letters