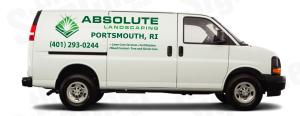

#### **HIGH COVERAGE**

PORTSMOUTH, RI 5.25" tall letters  $\rightarrow$  (401) 293-0244

28" X 86" Overall Size\*

**SIDES** 

#### **MEDIUM COVERAGE**

**SIDES** 