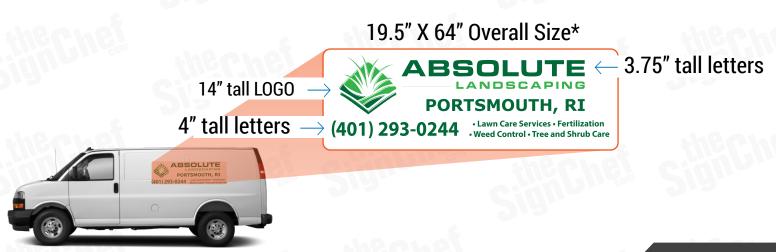

#### **MEDIUM COVERAGE**

**SIDES** 

### **BACK**

14" X 68" Overall Size\*

2" tall letters