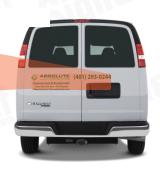

### LOW COVERAGE

### Lowest Visibility

#### LOW Coverage

#### Lowest Visibility:

Ideal for small budgets this coverage option communicates your message or Brand with the smallest footprint.

# **Pricing Options for Low Coverage**

\*Low Coverage does not include Rear graphic.

\*All measurements are approximate and can vary depending on your vehicle and graphics