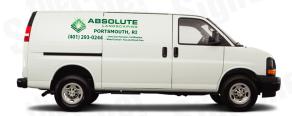

#### **HIGH COVERAGE**

PORTSMOUTH, RI 5.25" tall letters  $\rightarrow$  (401) 293-0244

28" X 86" Overall Size\*

**SIDES** 

## Maximum Visibility & Brand Recognition:

The best way for your Company or Brand to be seen and recognized. The hightest visibility insures your message is communicated effectively and professionally.