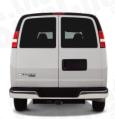

#### **BACK**

20.75" X 58" Overall Size\*

### **BACK**

14" X 68" Overall Size\*

2" tall letters