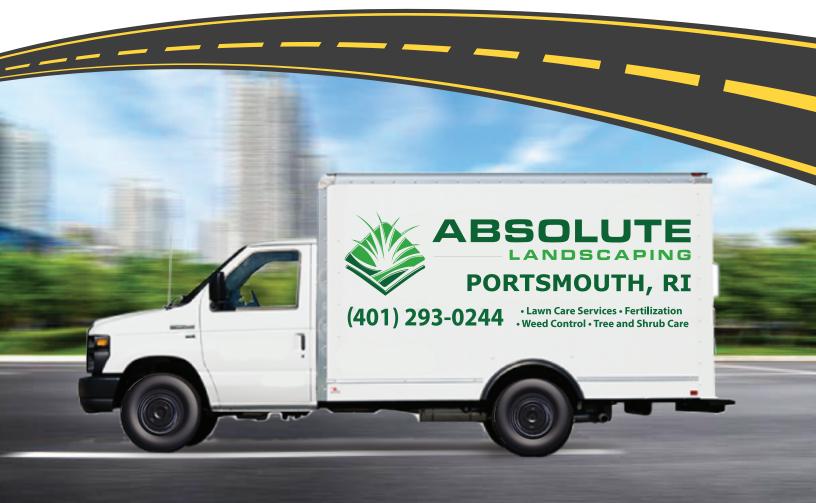

## **TRUCK LETTERING & GRAPHICS PRICING AND OPTIONS**

# SignChef

2015 Chevy Express Cutaway Box Truck

© 2018 The Sign Chef • 1-800-899-6272 • www.TheSignChef.com

## SUMMARY OF PRICING & COVERAGE OPTIONS

| TOTAL COVERAGE  |             |             |           |
|-----------------|-------------|-------------|-----------|
|                 | Right Side  | Left Side   | Back Side |
| High Coverage   | 45" X 132"  | 45" X 132"  | 35" X 78" |
| Medium Coverage | 28" X 82"   | 28" X 82"   | 22" X 50" |
| Low Coverage    | 25.5" X 58" | 25.5" X 58" | N/A       |