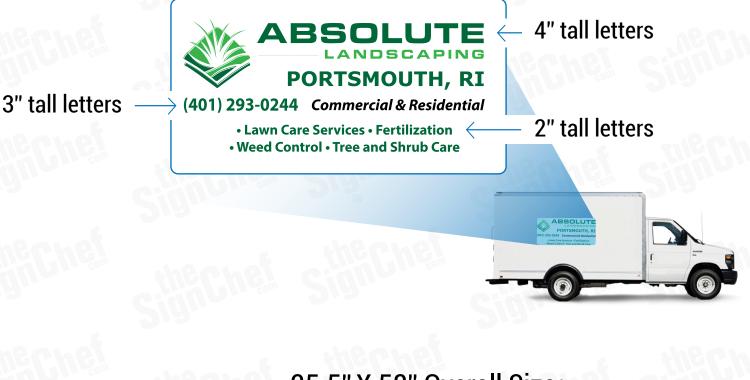

## **Pricing Options for Low Coverage**

\*Low Coverage does not include Rear graphic.

\*All measurements are approximate and can vary depending on vehicle application

## SUMMARY OF PRICING & COVERAGE OPTIONS

| TOTAL COVERAGE  |             |             |           |
|-----------------|-------------|-------------|-----------|
|                 | Right Side  | Left Side   | Back Side |
| High Coverage   | 45" X 132"  | 45" X 132"  | 35" X 78" |
| Medium Coverage | 28" X 82"   | 28" X 82"   | 22" X 50" |
| Low Coverage    | 25.5" X 58" | 25.5" X 58" | N/A       |

#### LOW COVERAGE

#### 25.5" X 58" Overall Size\*

13.5" tall letters

#### 25.5" X 58" Overall Size\*

(401) 293-0244 Commercial & Residential

Lawn Care Services • Fertilization
Weed Control • Tree and Shrub Care

**ARSOLUTE** 

**PORTSMOUTH, RI** 

4" tall letters

2" tall letters