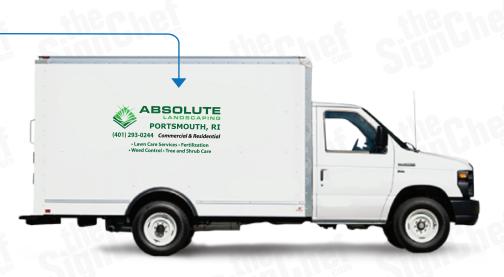

## Prices are based on Grade & Size.

**Grade** = The type of vinyl determines outdoor durability & fade-resistance.

Size = The overall size and amount of coverage of the Vinyl Graphics.

BSOLL

(401) 293-0244 ·Lawn Care Services - Fertilization ·Weed Control - Tree and Shrub Care

PORTSMOUTH, RI