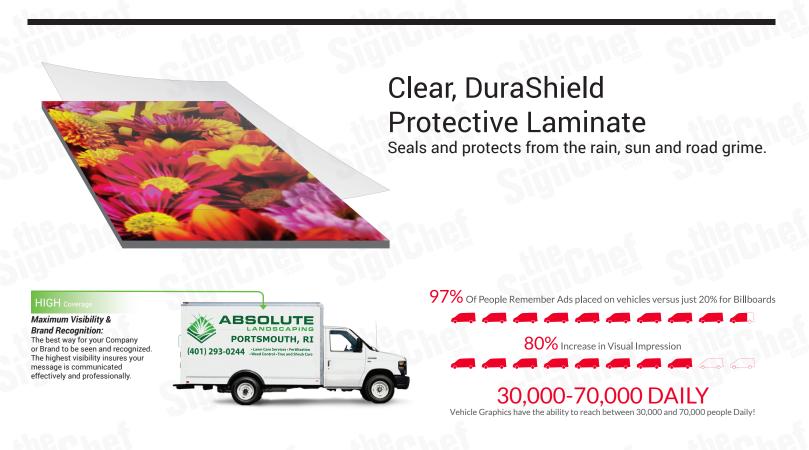

## **Minimize fading with Solar Protection!**

When the sun starts frying the beautiful colors of your new Truck graphics... Which Level of

Solar Protection Will You Need?

Clear, UV Protective Laminate Improves the Durability & Fade-Resistance of Your Van Lettering & Graphics

> Clear, DuraShield Protective Laminate Seals and protects from the rain, sun and road grime.

Copyright © 2018 The SignChef.com - All Conceptual Rights Reserved.

## **Why Truck Graphics?**

97%

Of People Remember Ads placed on vehicles versus just 20% for Billboards

80%

Increase in Visual Impression

## 30,000-70,000 DAILY

Vehicle Graphics have the ability to reach between 30,000 and 70,000 people Daily

**\$.77 Cents** Per 1,000 Impressions

**29%** Buy Based On Vehicle Ads