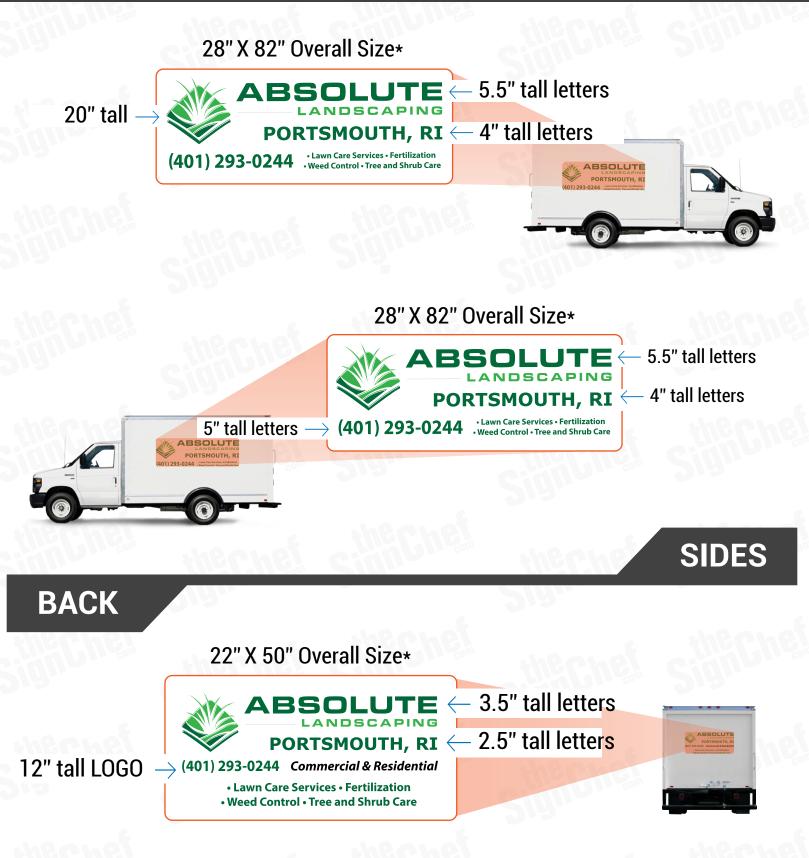

## **Pricing Options for Medium Coverage**

\*All measurements are approximate and can vary depending on vehicle application

## SUMMARY OF PRICING & COVERAGE OPTIONS

| TOTAL COVERAGE  |             |             |           |
|-----------------|-------------|-------------|-----------|
|                 | Right Side  | Left Side   | Back Side |
| High Coverage   | 45" X 132"  | 45" X 132"  | 35" X 78" |
| Medium Coverage | 28" X 82"   | 28" X 82"   | 22" X 50" |
| Low Coverage    | 25.5" X 58" | 25.5" X 58" | N/A       |

#### **MEDIUM COVERAGE**

\*All measurements are approximations and can vary depending on vehicle application