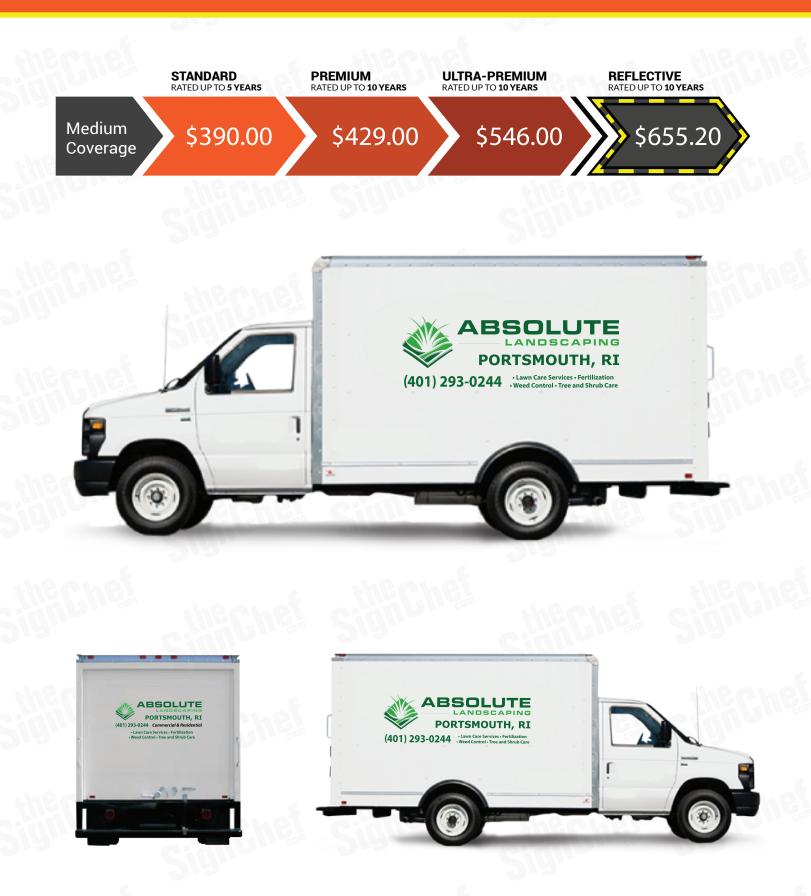

## MEDIUM COVERAGE

#### Average Visibility

## **Pricing Options for Medium Coverage**

\*All measurements are approximate and can vary depending on vehicle application

## SUMMARY OF PRICING & COVERAGE OPTIONS

| TOTAL COVERAGE  |             |             |           |
|-----------------|-------------|-------------|-----------|
|                 | Right Side  | Left Side   | Back Side |
| High Coverage   | 45" X 132"  | 45" X 132"  | 35" X 78" |
| Medium Coverage | 28" X 82"   | 28" X 82"   | 22" X 50" |
| Low Coverage    | 25.5" X 58" | 25.5" X 58" | N/A       |