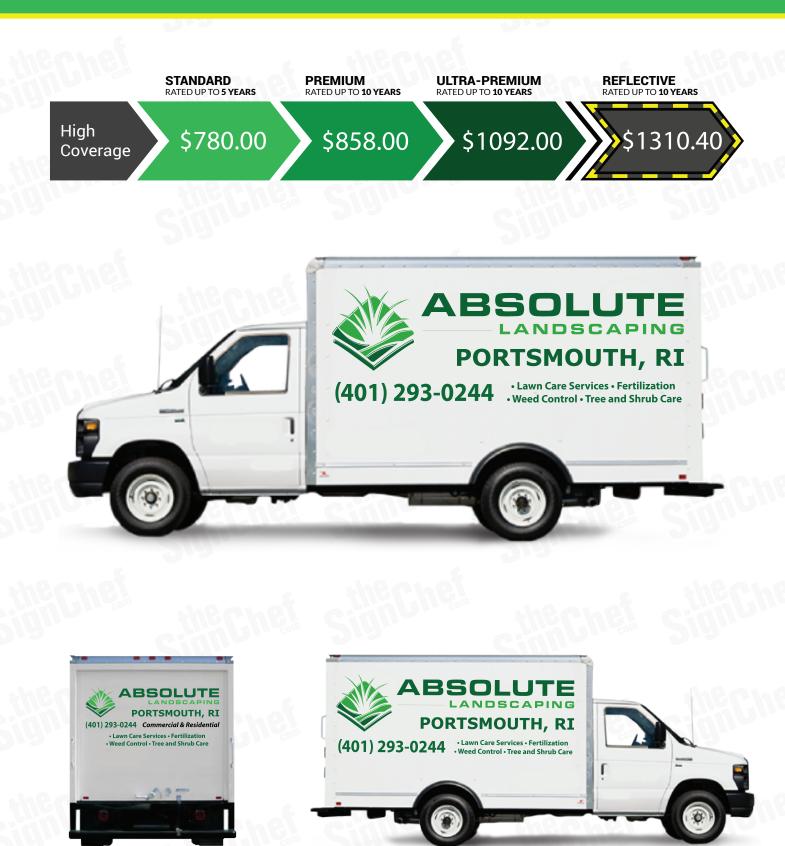

#### HIGH COVERAGE

#### **Maximum Visibility & Brand Recognition**

## **Pricing Options for High Coverage**

\*All measurements are approximate and can vary depending on vehicle application

## SUMMARY OF PRICING & COVERAGE OPTIONS

| TOTAL COVERAGE  |             |             |           |
|-----------------|-------------|-------------|-----------|
|                 | Right Side  | Left Side   | Back Side |
| High Coverage   | 45" X 132"  | 45" X 132"  | 35" X 78" |
| Medium Coverage | 28" X 82"   | 28" X 82"   | 22" X 50" |
| Low Coverage    | 25.5" X 58" | 25.5" X 58" | N/A       |