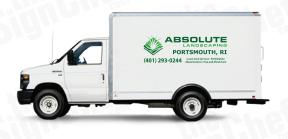

# You can readily select the **SIZE & GRADE**

that works best for your budget!

High Coverage

Medium Coverage

Low Coverage

## SUMMARY OF PRICING & COVERAGE OPTIONS

| TOTAL COVERAGE  |             |             |           |
|-----------------|-------------|-------------|-----------|
|                 | Right Side  | Left Side   | Back Side |
| High Coverage   | 45" X 132"  | 45" X 132"  | 35" X 78" |
| Medium Coverage | 28" X 82"   | 28" X 82"   | 22" X 50" |
| Low Coverage    | 25.5" X 58" | 25.5" X 58" | N/A       |