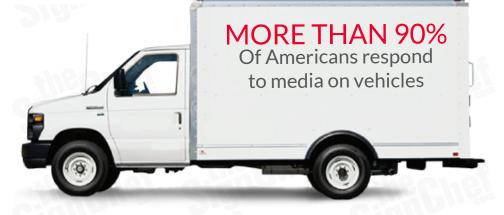

## **Why Truck Graphics?**

97%

Of People Remember Ads placed on vehicles versus just 20% for Billboards

80%

Increase in Visual Impression

## 30,000-70,000 DAILY

Vehicle Graphics have the ability to reach between 30,000 and 70,000 people Daily

**\$.77 Cents** Per 1,000 Impressions

**29%** Buy Based On Vehicle Ads