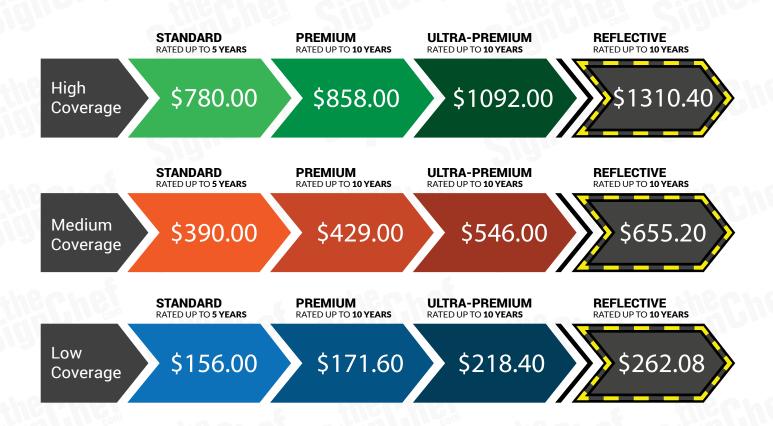

## **Pricing Options for High Coverage**

\*All measurements are approximate and can vary depending on vehicle application

## **Pricing Options for Medium Coverage**

\*All measurements are approximate and can vary depending on vehicle application

## **Pricing Options for Low Coverage**

\*Low Coverage does not include Rear graphic.

\*All measurements are approximate and can vary depending on vehicle application

## SUMMARY OF PRICING & COVERAGE OPTIONS

| TOTAL COVERAGE  |             |             |           |
|-----------------|-------------|-------------|-----------|
|                 | Right Side  | Left Side   | Back Side |
| High Coverage   | 45" X 132"  | 45" X 132"  | 35" X 78" |
| Medium Coverage | 28" X 82"   | 28" X 82"   | 22" X 50" |
| Low Coverage    | 25.5" X 58" | 25.5" X 58" | N/A       |