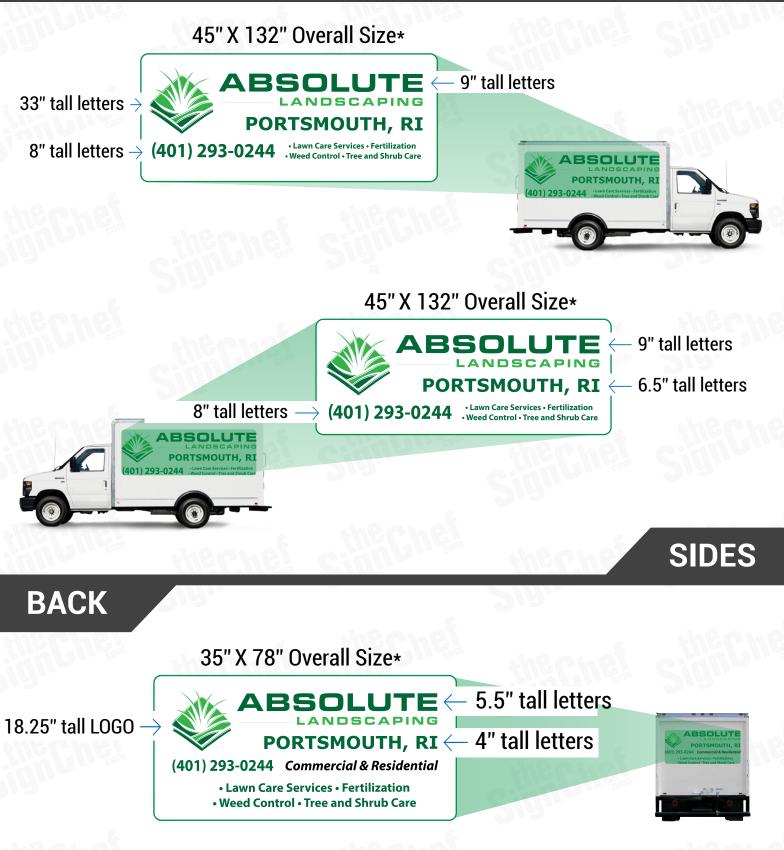

## **Pricing Options for High Coverage**

\*All measurements are approximate and can vary depending on vehicle application

## SUMMARY OF PRICING & COVERAGE OPTIONS

| TOTAL COVERAGE  |             |             |           |
|-----------------|-------------|-------------|-----------|
|                 | Right Side  | Left Side   | Back Side |
| High Coverage   | 45" X 132"  | 45" X 132"  | 35" X 78" |
| Medium Coverage | 28" X 82"   | 28" X 82"   | 22" X 50" |
| Low Coverage    | 25.5" X 58" | 25.5" X 58" | N/A       |

#### **HIGH COVERAGE**