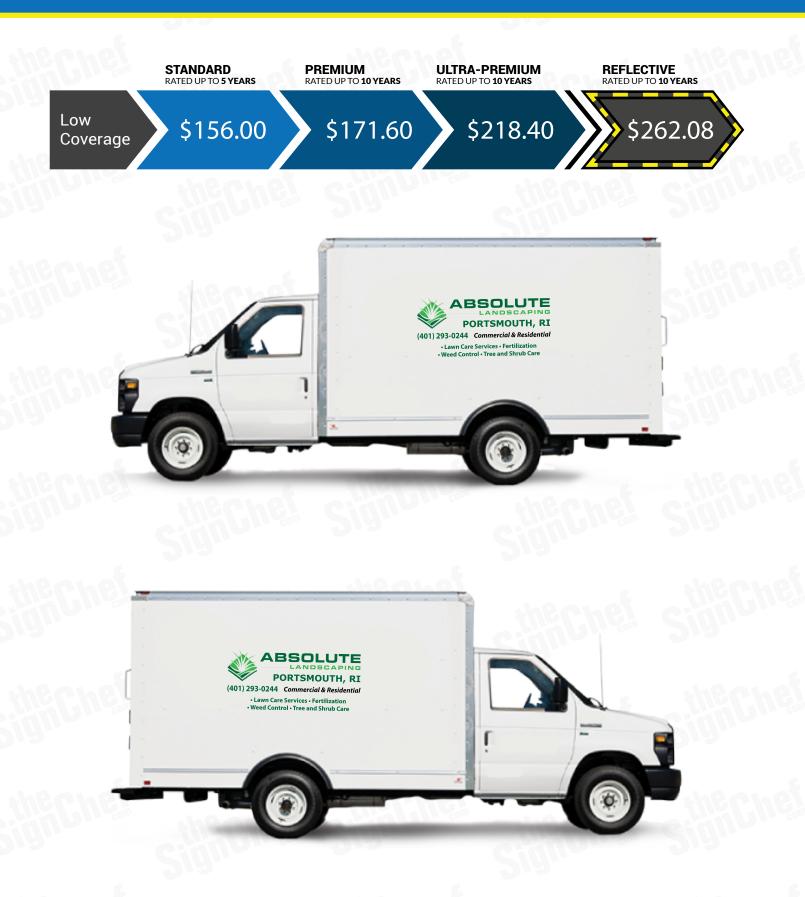

## LOW COVERAGE

#### Lowest Visibility

\*Low Coverage does not include Rear graphic.

## **Pricing Options for Low Coverage**

\*Low Coverage does not include Rear graphic.

\*All measurements are approximate and can vary depending on vehicle application

## SUMMARY OF PRICING & COVERAGE OPTIONS

| TOTAL COVERAGE  |             |             |           |
|-----------------|-------------|-------------|-----------|
|                 | Right Side  | Left Side   | Back Side |
| High Coverage   | 45" X 132"  | 45" X 132"  | 35" X 78" |
| Medium Coverage | 28" X 82"   | 28" X 82"   | 22" X 50" |
| Low Coverage    | 25.5" X 58" | 25.5" X 58" | N/A       |