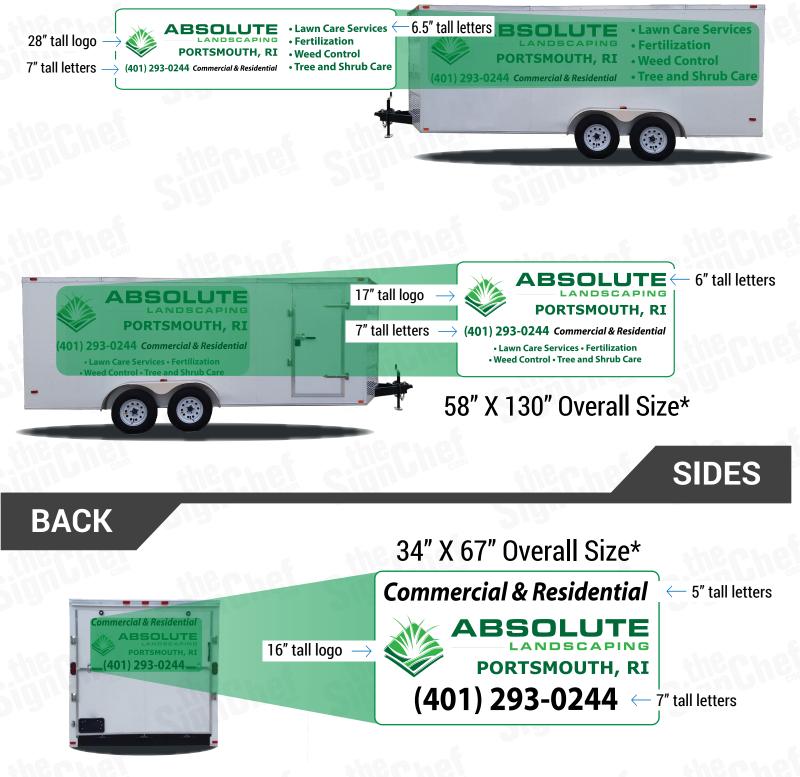

### **COVERAGE SPECIFICATIONS**

### **HIGH COVERAGE**

### 41" X 222" Overall Size\*