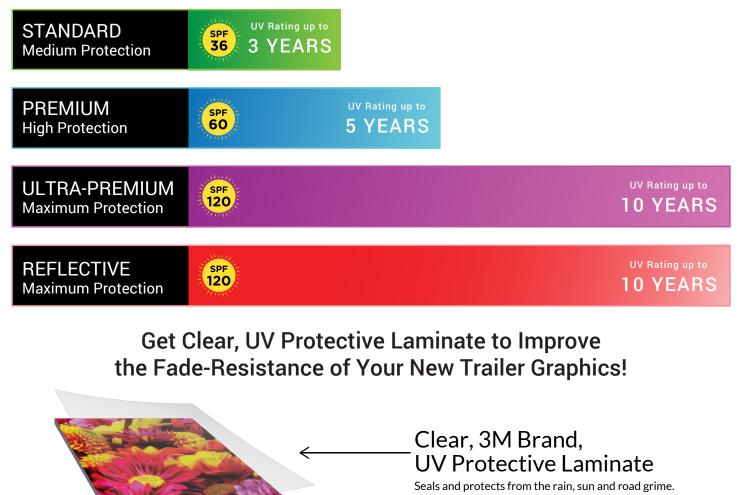

#### STANDARD GRADE - Rated up to 3 years

- Standard Ink
- Standard Vinyl
- Standard Laminate
- Standard Grade Vinyl Package has the Lowest price point and is perfect for short term use.

#### PREMIUM GRADE - Rated up to 5 years

- Premium Ink
- Premium Vinyl
- Premium Laminate
- Premium Grade Vinyl Package features air-release technology for smoother and easier, bubble-free applications.

#### **ULTRA-PREMIUM GRADE - Rated up to 10 years**

- Ultra-Premium Ink
- Ultra-Premium Vinyl
- Ultra-Premium UV Protective Laminate
- Ultra-Premium Grade Vinyl Package features advanced air-release technology that yields professional quality results.

#### **REFLECTIVE ULTRA-PREMIUM GRADE - Rated up to 10 years**

- Ultra-Premium Ink
- Ultra-Premium Vinyl
- Ultra-Premium UV Protective Laminate
- Enhances night-time visibility, offers the same features as our Ultra-Premium Grade Vinyl.