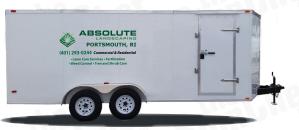

#### Lowest Visibility:

Ideal for small budgets this coverage option communicates your message or Brand with the smallest footprint.

(401) 293-0244 Commercial & Residential • Lawn Care Services - Fertilization • Weed Control - Tree and Shrub Care

### LOW COVERAGE

#### 33" X 73" Overall Size\*

16" tall logo

- 2" tall letters

ABSOLUTE LANDSCAPING PORTSMOUTH, RI

401) 293-0244 Commercial & Re

4" tall letters -

(401) 293-0244 Commercial & Residential • Lawn Care Services • Fertilization • Weed Control • Tree and Shrub Care