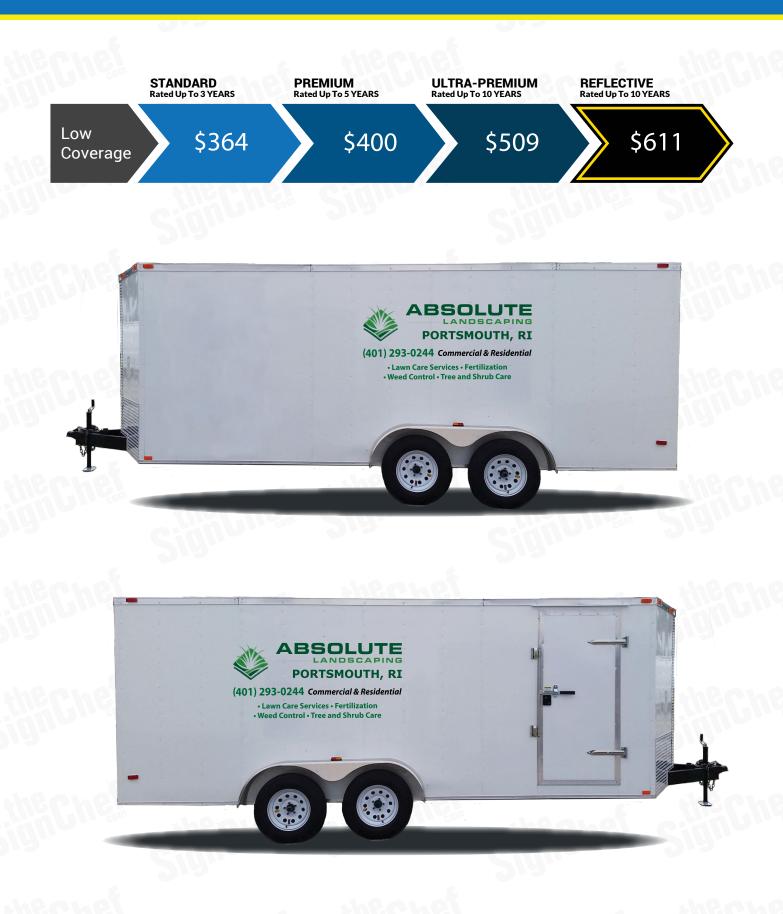

### **Pricing Options for Low Coverage**

\*Low Coverage does not include Rear graphic.

### LOW COVERAGE

#### 33" X 73" Overall Size\*

16" tall logo

- 2" tall letters

ABSOLUTE LANDSCAPING PORTSMOUTH, RI

401) 293-0244 Commercial & Re

4" tall letters -

(401) 293-0244 Commercial & Residential • Lawn Care Services • Fertilization • Weed Control • Tree and Shrub Care

\*Low Coverage does not include Rear graphic.