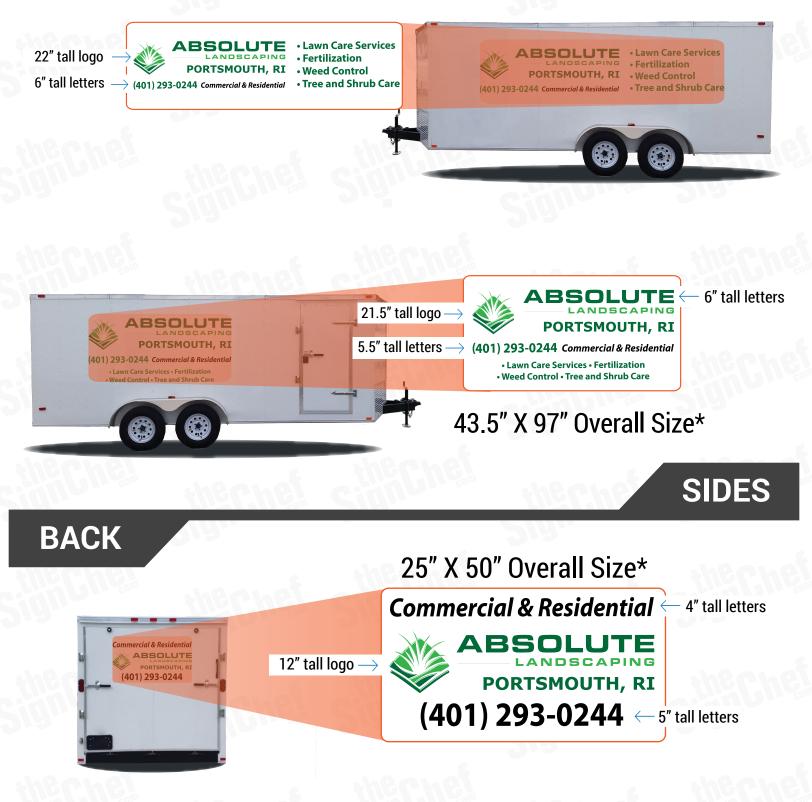

### **COVERAGE SPECIFICATIONS**

### **MEDIUM COVERAGE**

### 30" X 166.5" Overall Size\*