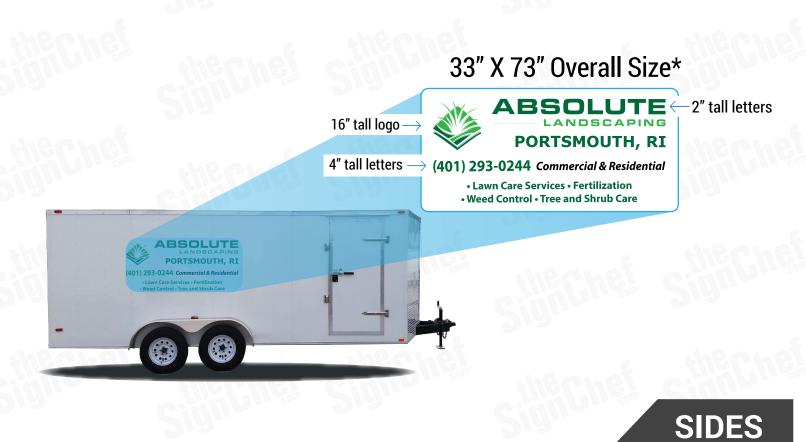

### LOW COVERAGE

#### 33" X 73" Overall Size\*

16" tall logo

- 2" tall letters

ABSOLUTE LANDSCAPING PORTSMOUTH, RI

401) 293-0244 Commercial & Re

4" tall letters -

(401) 293-0244 Commercial & Residential • Lawn Care Services • Fertilization • Weed Control • Tree and Shrub Care

\*Low Coverage does not include Rear graphic.