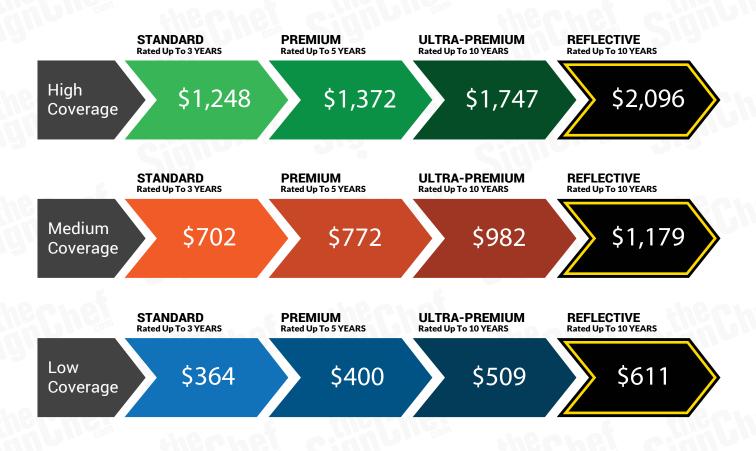

### **Pricing Options for High Coverage**

### **Pricing Options for Medium Coverage**

### **Pricing Options for Low Coverage**

\*Low Coverage does not include Rear graphic.

### **PRICING & COVERAGE OPTIONS**

| TOTAL COVERAGE  |             |              |           |
|-----------------|-------------|--------------|-----------|
|                 | Right Side  | Left Side    | Back Side |
| High Coverage*  | 58" X 130"  | 41" X 222"   | 34" X 67" |
| Medium Coverage | 43.5" X 97" | 30" X 166.5" | 25" X 50" |
| Low Coverage    | 33" X 73"   | 33" X 73"    | N/A       |
| 21.2            | ·           | 21.8.        | ·         |

\*Final Price will be dependent upon the level of coverage you select and grade of vinyl