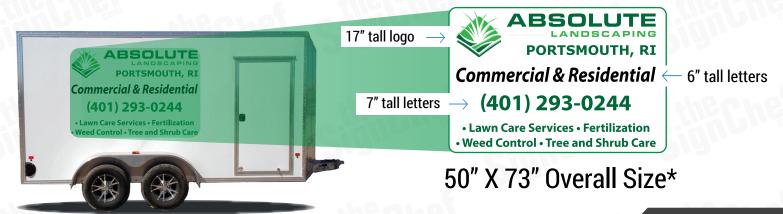

## **PRICING & COVERAGE OPTIONS**

| TOTAL COVERAGE  |            |            |           |
|-----------------|------------|------------|-----------|
|                 | Right Side | Left Side  | Back Side |
| High Coverage*  | 50" X 73"  | 58" X 130" | 34" X 67" |
| Medium Coverage | 39" X 51"  | 44" X 97"  | 24" X 47" |
| Low Coverage    | 25" X 36"  | 33" X 73"  | N/A       |

## HIGH COVERAGE

#### 58" X 130" Overall Size\*

**SIDES** 