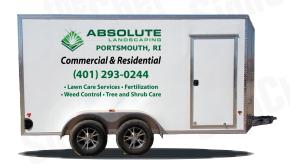

#### **Average Visibility**

Our most popular branding package, this is a great value for those who are in need of mobile image branding as well as the most coverage for the price.

#### **MEDIUM COVERAGE**

#### 44" X 97" Overall Size\*

17" tall logo -

PORTSMOUTH, RI **Commercial & Residential** ← 4" tall letters 5" tall letters  $\rightarrow$  (401) 293-0244 • Lawn Care Services • Fertilization • Weed Control • Tree and Shrub Care