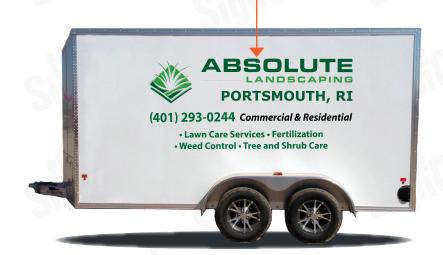

#### **MEDIUM COVERAGE**

#### 44" X 97" Overall Size\*

17" tall logo -

PORTSMOUTH, RI **Commercial & Residential** ← 4" tall letters 5" tall letters  $\rightarrow$  (401) 293-0244 • Lawn Care Services • Fertilization • Weed Control • Tree and Shrub Care

39" X 51" Overall Size\*

**SIDES** 