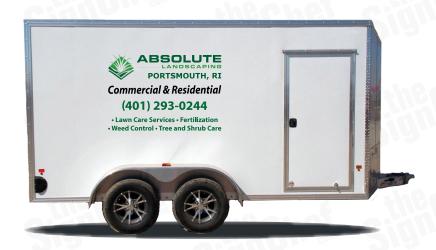

#### **MEDIUM COVERAGE**

#### 44" X 97" Overall Size\*

17" tall logo -

PORTSMOUTH, RI **Commercial & Residential** ← 4" tall letters 5" tall letters  $\rightarrow$  (401) 293-0244 • Lawn Care Services • Fertilization • Weed Control • Tree and Shrub Care

39" X 51" Overall Size\*

**SIDES** 