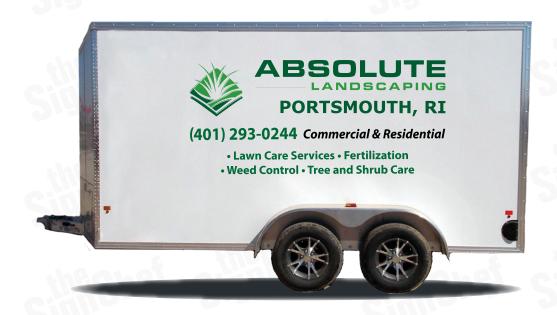

## LOW COVERAGE

### Lowest Visibility

#### Lowest Visibility:

Ideal for small budgets this coverage option communicates your message or Brand with the smallest footprint.

## LOW COVERAGE

**SIDES** 

\*Low Coverage does not include Rear graphic.