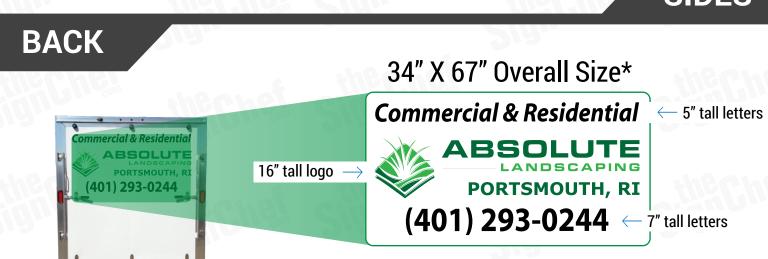

## **PRICING & COVERAGE OPTIONS**

| TOTAL COVERAGE  |            |            |           |
|-----------------|------------|------------|-----------|
|                 | Right Side | Left Side  | Back Side |
| High Coverage*  | 50" X 73"  | 58" X 130" | 34" X 67" |
| Medium Coverage | 39" X 51"  | 44" X 97"  | 24" X 47" |
| Low Coverage    | 25" X 36"  | 33" X 73"  | N/A       |

#### **BACK**

24" X 47" Overall Size\*

**Commercial & Residential** 

- 3" tall letters

(401) 293-0244 ← 3.5" tall letters