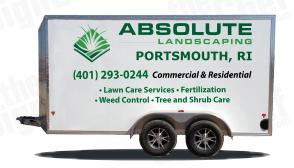

## Maximum Visibility & Brand Recognition:

The best way for your Company or Brand to be seen and recognized. The hightest visibility insures your message is communicated effectively and professionally.

## HIGH COVERAGE

#### 58" X 130" Overall Size\*

**SIDES** 