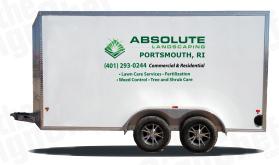

#### 44" X 97" Overall Size\*

17" tall logo -

PORTSMOUTH, RI **Commercial & Residential** ← 4" tall letters 5" tall letters  $\rightarrow$  (401) 293-0244 • Lawn Care Services • Fertilization • Weed Control • Tree and Shrub Care