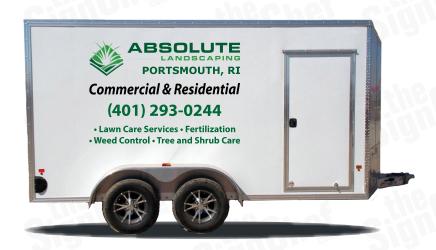

#### 44" X 97" Overall Size\*

17" tall logo -

PORTSMOUTH, RI **Commercial & Residential** ← 4" tall letters 5" tall letters  $\rightarrow$  (401) 293-0244 • Lawn Care Services • Fertilization • Weed Control • Tree and Shrub Care

39" X 51" Overall Size\*

**SIDES** 