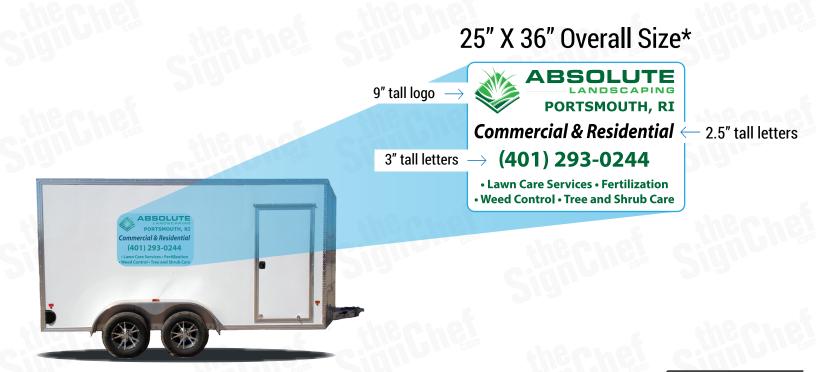

## **PRICING & COVERAGE OPTIONS**

| TOTAL COVERAGE  |            |            |           |
|-----------------|------------|------------|-----------|
|                 | Right Side | Left Side  | Back Side |
| High Coverage*  | 50" X 73"  | 58" X 130" | 34" X 67" |
| Medium Coverage | 39" X 51"  | 44" X 97"  | 24" X 47" |
| Low Coverage    | 25" X 36"  | 33" X 73"  | N/A       |

## LOW COVERAGE

**SIDES** 

\*Low Coverage does not include Rear graphic.