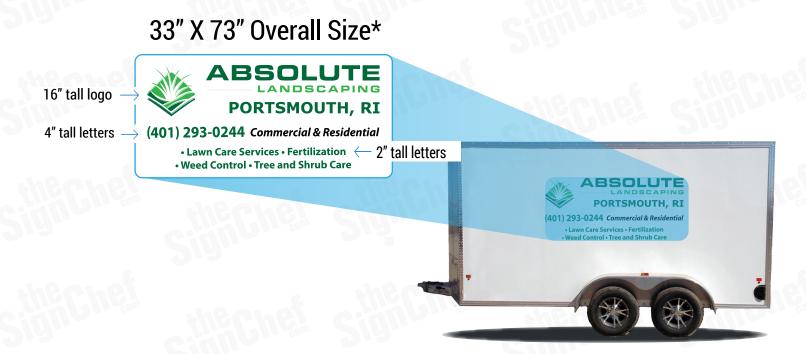

## **PRICING & COVERAGE OPTIONS**

| TOTAL COVERAGE  |            |            |           |
|-----------------|------------|------------|-----------|
|                 | Right Side | Left Side  | Back Side |
| High Coverage*  | 50" X 73"  | 58" X 130" | 34" X 67" |
| Medium Coverage | 39" X 51"  | 44" X 97"  | 24" X 47" |
| Low Coverage    | 25" X 36"  | 33" X 73"  | N/A       |

#### **MEDIUM COVERAGE**

#### 44" X 97" Overall Size\*

17" tall logo -

PORTSMOUTH, RI **Commercial & Residential** ← 4" tall letters 5" tall letters  $\rightarrow$  (401) 293-0244 • Lawn Care Services • Fertilization • Weed Control • Tree and Shrub Care