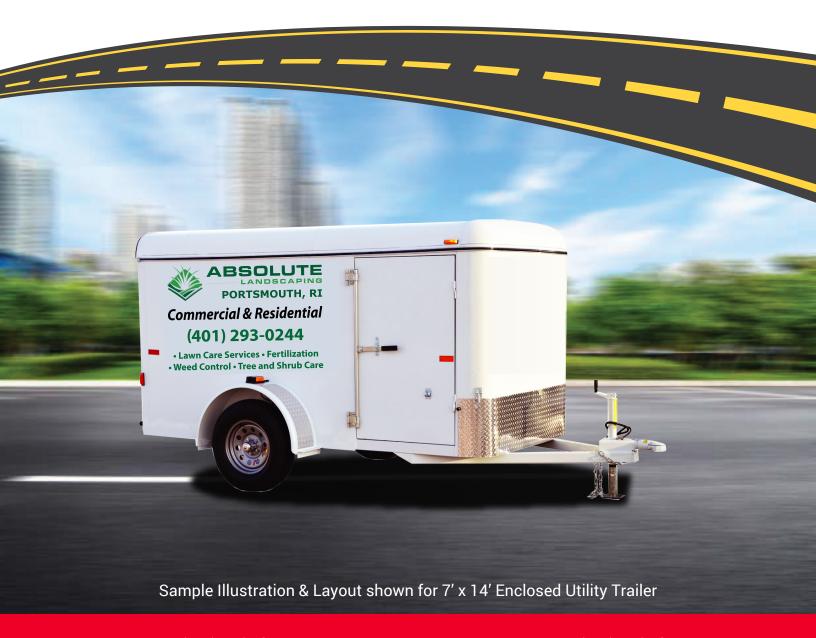

# TRAILER LETTERING & GRAPHICS PRICING & OPTIONS

## **PRICING & COVERAGE OPTIONS**

| TOTAL COVERAGE  |            |            |           |
|-----------------|------------|------------|-----------|
|                 | Right Side | Left Side  | Back Side |
| High Coverage*  | 50" X 73"  | 58" X 130" | 34" X 67" |
| Medium Coverage | 39" X 51"  | 44" X 97"  | 24" X 47" |
| Low Coverage    | 25" X 36"  | 33" X 73"  | N/A       |

#### 44" X 97" Overall Size\*

17" tall logo -

PORTSMOUTH, RI **Commercial & Residential** ← 4" tall letters 5" tall letters  $\rightarrow$  (401) 293-0244 • Lawn Care Services • Fertilization • Weed Control • Tree and Shrub Care