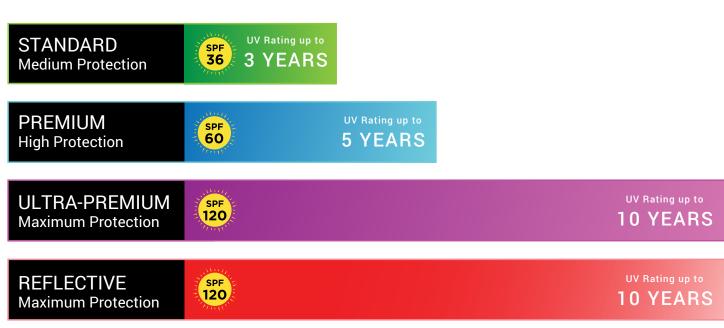

#### STANDARD GRADE - Rated up to 3 years

- Standard Ink
- Standard Vinyl
- Standard Laminate
- Standard Grade Vinyl Package has the Lowest price point and is perfect for short term use.

#### PREMIUM GRADE - Rated up to 5 years

- Premium Ink
- Premium Vinyl
- Premium Laminate
- Premium Grade Vinyl Package features air-release technology for smoother and easier, bubble-free applications.

#### **ULTRA-PREMIUM GRADE - Rated up to 10 years**

- Ultra-Premium Ink
- Ultra-Premium Vinyl
- Ultra-Premium
   UV Protective Laminate
- Ultra-Premium Grade Vinyl Package features advanced air-release technology that yields professional quality results.

#### REFLECTIVE ULTRA-PREMIUM GRADE - Rated up to 10 years

- Ultra-Premium Ink
- Ultra-Premium Vinyl
- Ultra-Premium
   UV Protective Laminate
- Enhances night-time visibility, offers the same features as our Ultra-Premium Grade Vinyl.