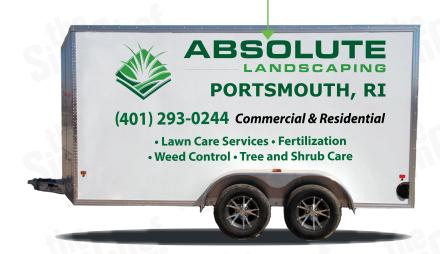

# TRAILER LETTERING & GRAPHICS PRICING & OPTIONS



## Minimize fading with Solar Protection!



When the sun starts
beating down on your
Trailer Lettering & Graphics,
Which Level of
Solar Protection
Will You Need?



Get Clear, UV Protective Laminate to Improve the Fade-Resistance of Your New Trailer Graphics!





# **Coverage Options**

## **HIGH COVERAGE**

### **Maximum Visibility & Brand Recognition**







## **MEDIUM COVERAGE**

#### Average Visibility







## LOW COVERAGE

### Lowest Visibility







## **Coverage Options**

#### HIGH Coverage

## Maximum Visibility & Brand Recognition:

The best way for your Company or Brand to be seen and recognized. The hightest visibility insures your message is communicated effectively and professionally.



#### MEDIUM Coverage

#### **Average Visibility**

Our most popular branding package, this is a great value for those who are in need of mobile image branding as well as the most coverage for the price.



#### LOW Coverage

#### Lowest Visibility:

Ideal for small budgets this coverage option communicates your message or Brand with the smallest footprint.



## **Pricing Options for High Coverage**









# **Pricing Options for Medium Coverage**









# **Pricing Options for Low Coverage**







\*Low Coverage does not include Rear graphic.

\*All measurements are approximate and can vary depending on your vehicle and graphics

## **PRICING & COVERAGE OPTIONS**



| TOTAL COVERAGE  |            |            |           |
|-----------------|------------|------------|-----------|
|