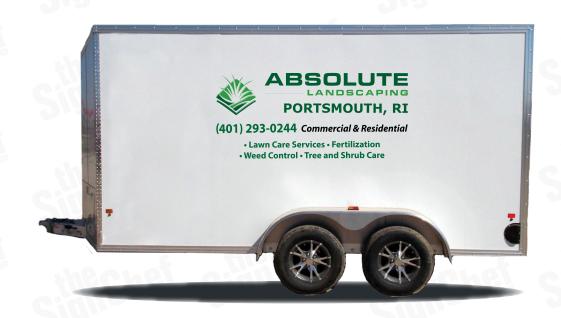

## HIGH COVERAGE

#### 58" X 130" Overall Size\*

**SIDES** 

## **PRICING & COVERAGE OPTIONS**

| TOTAL COVERAGE  |            |            |           |
|-----------------|------------|------------|-----------|
|                 | Right Side | Left Side  | Back Side |
| High Coverage*  | 50" X 73"  | 58" X 130" | 34" X 67" |
| Medium Coverage | 39" X 51"  | 44" X 97"  | 24" X 47" |
| Low Coverage    | 25" X 36"  | 33" X 73"  | N/A       |