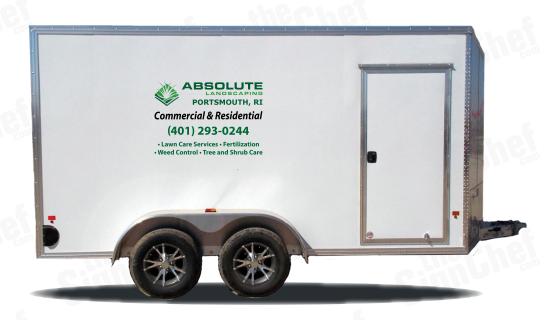

#### **MEDIUM COVERAGE**

#### 44" X 97" Overall Size\*

17" tall logo -

PORTSMOUTH, RI **Commercial & Residential** ← 4" tall letters 5" tall letters  $\rightarrow$  (401) 293-0244 • Lawn Care Services • Fertilization • Weed Control • Tree and Shrub Care

39" X 51" Overall Size\*

**SIDES** 