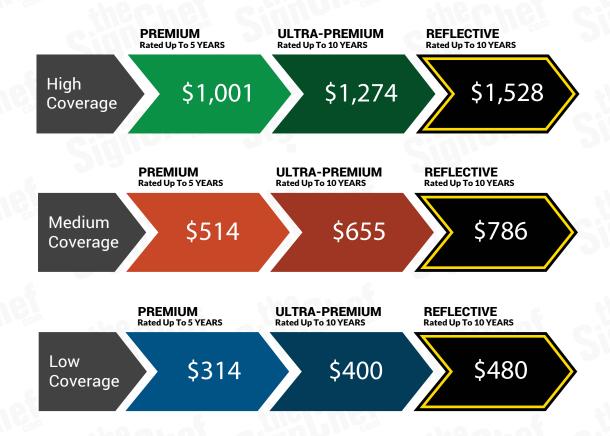

## **Pricing Options for High Coverage**

# **Pricing Options for Medium Coverage**

# **Pricing Options for Low Coverage**

\*Low Coverage does not include Rear graphic.

\*All measurements are approximate and can vary depending on your vehicle and graphics

## **PRICING & COVERAGE OPTIONS**

| TOTAL COVERAGE  |            |            |           |
|-----------------|------------|------------|-----------|
|                 | Right Side | Left Side  | Back Side |
| High Coverage*  | 50" X 73"  | 58" X 130" | 34" X 67" |
| Medium Coverage | 39" X 51"  | 44" X 97"  | 24" X 47" |
| Low Coverage    | 25" X 36"  | 33" X 73"  | N/A       |

<sup>\*</sup>Final Price will be dependent upon the level of coverage you select and grade of vinyl