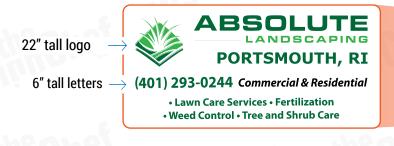

## **PRICING & COVERAGE OPTIONS**

| TOTAL COVERAGE  |            |            |           |
|-----------------|------------|------------|-----------|
|                 | Right Side | Left Side  | Back Side |
| High Coverage*  | 50" X 73"  | 58" X 130" | 34" X 67" |
| Medium Coverage | 39" X 51"  | 44" X 97"  | 24" X 47" |
| Low Coverage    | 25" X 36"  | 33" X 73"  | N/A       |

39" X 51" Overall Size\*

**SIDES** 