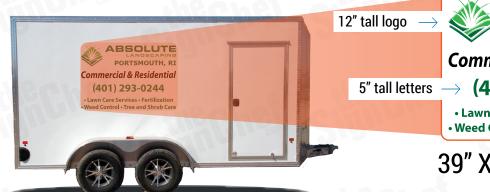

#### 44" X 97" Overall Size\*

17" tall logo -

PORTSMOUTH, RI **Commercial & Residential** ← 4" tall letters 5" tall letters  $\rightarrow$  (401) 293-0244 • Lawn Care Services • Fertilization • Weed Control • Tree and Shrub Care

39" X 51" Overall Size\*

**SIDES** 