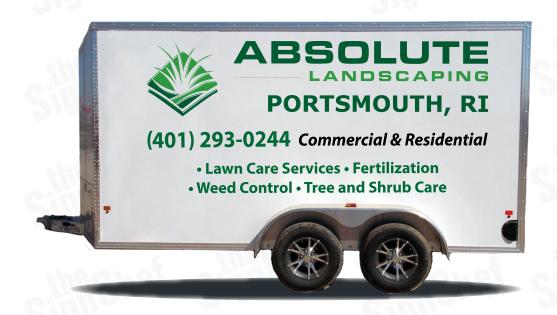

#### 44" X 97" Overall Size\*

17" tall logo -

PORTSMOUTH, RI **Commercial & Residential** ← 4" tall letters 5" tall letters  $\rightarrow$  (401) 293-0244 • Lawn Care Services • Fertilization • Weed Control • Tree and Shrub Care

39" X 51" Overall Size\*

**SIDES** 