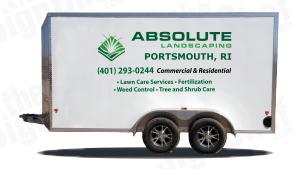

#### Lowest Visibility:

Ideal for small budgets this coverage option communicates your message or Brand with the smallest footprint.

39" X 51" Overall Size\*

**SIDES** 

## LOW COVERAGE

**SIDES** 

\*Low Coverage does not include Rear graphic.