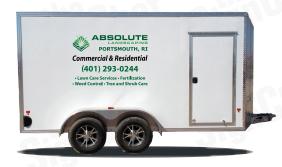

#### **Average Visibility**

Our most popular branding package, this is a great value for those who are in need of mobile image branding as well as the most coverage for the price.

39" X 51" Overall Size\*

**SIDES** 