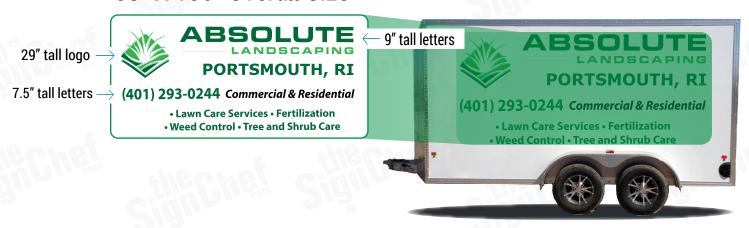

## HIGH COVERAGE

#### 58" X 130" Overall Size\*

**SIDES** 

## **PRICING & COVERAGE OPTIONS**

| TOTAL COVERAGE  |            |            |           |
|-----------------|------------|------------|-----------|
|                 | Right Side | Left Side  | Back Side |
| High Coverage*  | 50" X 73"  | 58" X 130" | 34" X 67" |
| Medium Coverage | 39" X 51"  | 44" X 97"  | 24" X 47" |
| Low Coverage    | 25" X 36"  | 33" X 73"  | N/A       |